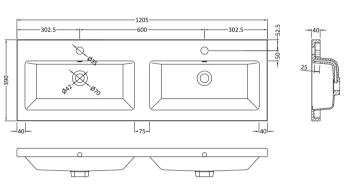

Sales Code: CBM424 Description: Double Ceramic Basin 1208X392

| Height (mm):                                                                                                                                                                                                                                                                                                                                                                                                                                                                                                                                                                                                                                                                                                                                                                                                                                          |          |
|-------------------------------------------------------------------------------------------------------------------------------------------------------------------------------------------------------------------------------------------------------------------------------------------------------------------------------------------------------------------------------------------------------------------------------------------------------------------------------------------------------------------------------------------------------------------------------------------------------------------------------------------------------------------------------------------------------------------------------------------------------------------------------------------------------------------------------------------------------|----------|
| Width (mm):       1205         Depth (mm):       175         Nett Weight (kg):       27         Packaging Dimensions         Height (mm):       205         Width (mm):       1270         Depth (mm):       510         Gross Weight (kg):       27         Packaging Data       Brown Cardboard Box - Printed         Box Colour:       Brown Cardboard Box - Printed         Box Qty:       1         Label Size:       100 x 50         Label Colour:       White Label         Label Qty:       2         Outer Box Dimensions (If Applicable)         Height (mm):       Width (mm):         Depth (mm):       Gross Weight (kg):         Barcode:       5056211875826         Product Details         Country of Origin:       China         Fitting Instruction:       No         Certification:       CE: No       WRAS: N/A       WRAS: N/A |          |
| Nett Weight (kg):         27           Packaging Dimensions           Height (mm):         205           Width (mm):         1270           Depth (mm):         510           Gross Weight (kg):         27           Packaging Data           Box Colour:         Brown Cardboard Box - Printed           Box Qty:         1           Label Size:         100 x 50           Label Colour:         White Label           Label Qty:         2           Outer Box Dimensions (If Applicable)           Height (mm):         Width (mm):           Depth (mm):         Gross Weight (kg):           Barcode:         5056211875826           Product Details           Country of Origin:         China           Fitting Instruction:         No           Certification:         CE: No         WRAS: N/A         WRAS No: N/A                     |          |
| Packaging Dimensions           Height (mm):         205           Width (mm):         1270           Depth (mm):         510           Gross Weight (kg):         27           Packaging Data           Box Colour:         Brown Cardboard Box - Printed           Box Qty:         1           Label Size:         100 x 50           Label Colour:         White Label           Label Qty:         2           Outer Box Dimensions (If Applicable)           Height (mm):           Width (mm):           Depth (mm):           Gross Weight (kg):           Barcode:         5056211875826           Product Details           Country of Origin:         China           Fitting Instruction:         No           Certification:         CE: No         WRAS: N/A         WRAS No: N/A                                                        |          |
| Packaging Dimensions           Height (mm):         205           Width (mm):         1270           Depth (mm):         510           Gross Weight (kg):         27           Packaging Data           Box Colour:         Brown Cardboard Box - Printed           Box Qty:         1           Label Size:         100 x 50           Label Colour:         White Label           Label Qty:         2           Outer Box Dimensions (If Applicable)           Height (mm):           Width (mm):           Depth (mm):           Gross Weight (kg):           Barcode:         5056211875826           Product Details           Country of Origin:         China           Fitting Instruction:         No           Certification:         CE: No         WRAS: N/A         WRAS No: N/A                                                        |          |
| Width (mm):       1270         Depth (mm):       510         Gross Weight (kg):       27         Packaging Data         Box Colour:       Brown Cardboard Box - Printed         Box Qty:       1         Label Size:       100 x 50         Label Colour:       White Label         Label Qty:       2         Outer Box Dimensions (If Applicable)         Height (mm):       Width (mm):         Depth (mm):       Gross Weight (kg):         Barcode:       5056211875826         Product Details         Country of Origin:       China         Fitting Instruction:       No         Certification:       CE: No       WRAS: N/A       WRAS No: N/A                                                                                                                                                                                              |          |
| Width (mm):       1270         Depth (mm):       510         Gross Weight (kg):       27         Packaging Data         Box Colour:       Brown Cardboard Box - Printed         Box Qty:       1         Label Size:       100 x 50         Label Colour:       White Label         Label Qty:       2         Outer Box Dimensions (If Applicable)         Height (mm):       Width (mm):         Depth (mm):       Gross Weight (kg):         Barcode:       5056211875826         Product Details         Country of Origin:       China         Fitting Instruction:       No         Certification:       CE: No       WRAS: N/A       WRAS No: N/A                                                                                                                                                                                              |          |
| Gross Weight (kg): 27  Packaging Data  Box Colour: Brown Cardboard Box - Printed  Box Qty: 1  Label Size: 100 x 50  Label Colour: White Label  Label Qty: 2  Outer Box Dimensions (If Applicable)  Height (mm):  Width (mm):  Depth (mm):  Gross Weight (kg):  Barcode: 5056211875826  Product Details  Country of Origin: China  Fitting Instruction: No  Certification: CE: No WRAS: N/A WRAS No: N/A                                                                                                                                                                                                                                                                                                                                                                                                                                               |          |
| Packaging Data  Box Colour: Brown Cardboard Box - Printed  Box Qty: 1  Label Size: 100 x 50  Label Colour: White Label  Label Qty: 2  Outer Box Dimensions (If Applicable)  Height (mm):  Width (mm):  Depth (mm):  Gross Weight (kg):  Barcode: 5056211875826  Product Details  Country of Origin: China  Fitting Instruction: No  Certification: CE: No WRAS: N/A WRAS No: N/A                                                                                                                                                                                                                                                                                                                                                                                                                                                                      |          |
| Box Colour: Brown Cardboard Box - Printed Box Qty: 1 Label Size: 100 x 50 Label Colour: White Label Label Qty: 2 Outer Box Dimensions (If Applicable) Height (mm): Width (mm): Depth (mm): Gross Weight (kg): Barcode: 5056211875826  Product Details Country of Origin: China Fitting Instruction: No Certification: CE: No WRAS: N/A WRAS No: N/A                                                                                                                                                                                                                                                                                                                                                                                                                                                                                                   |          |
| Box Qty: 1 Label Size: 100 x 50 Label Colour: White Label Label Qty: 2 Outer Box Dimensions (If Applicable) Height (mm): Width (mm): Depth (mm): Gross Weight (kg): Barcode: 5056211875826  Product Details Country of Origin: China Fitting Instruction: No Certification: CE: No WRAS: N/A WRAS No: N/A                                                                                                                                                                                                                                                                                                                                                                                                                                                                                                                                             |          |
| Label Size: 100 x 50 Label Colour: White Label Label Qty: 2  Outer Box Dimensions (If Applicable)  Height (mm): Width (mm): Depth (mm): Gross Weight (kg): Barcode: 5056211875826  Product Details  Country of Origin: China Fitting Instruction: No Certification: CE: No WRAS: N/A WRAS No: N/A                                                                                                                                                                                                                                                                                                                                                                                                                                                                                                                                                     |          |
| Label Size: 100 x 50 Label Colour: White Label Label Qty: 2  Outer Box Dimensions (If Applicable)  Height (mm): Width (mm): Depth (mm): Gross Weight (kg): Barcode: 5056211875826  Product Details  Country of Origin: China Fitting Instruction: No Certification: CE: No WRAS: N/A WRAS No: N/A                                                                                                                                                                                                                                                                                                                                                                                                                                                                                                                                                     |          |
| Label Qty: 2  Outer Box Dimensions (If Applicable)  Height (mm):  Width (mm):  Depth (mm):  Gross Weight (kg):  Barcode: 5056211875826  Product Details  Country of Origin: China  Fitting Instruction: No  Certification: CE: No WRAS: N/A WRAS No: N/A                                                                                                                                                                                                                                                                                                                                                                                                                                                                                                                                                                                              |          |
| Outer Box Dimensions (If Applicable)  Height (mm):  Width (mm):  Depth (mm):  Gross Weight (kg):  Barcode:  Froduct Details  Country of Origin:  China  Fitting Instruction:  No  Certification:  CE: No WRAS: N/A WRAS No: N/A                                                                                                                                                                                                                                                                                                                                                                                                                                                                                                                                                                                                                       |          |
| Height (mm): Width (mm): Depth (mm): Gross Weight (kg): Barcode: Froduct Details Country of Origin: Fitting Instruction: Certification: CE: No WRAS: N/A WRAS No: N/A                                                                                                                                                                                                                                                                                                                                                                                                                                                                                                                                                                                                                                                                                 |          |
| Width (mm):  Depth (mm):  Gross Weight (kg):  Barcode:  Froduct Details  Country of Origin:  China  Fitting Instruction:  CE: No WRAS: N/A WRAS No: N/A                                                                                                                                                                                                                                                                                                                                                                                                                                                                                                                                                                                                                                                                                               |          |
| Depth (mm): Gross Weight (kg): Barcode: 5056211875826  Product Details  Country of Origin: China Fitting Instruction: No Certification: CE: No WRAS: N/A WRAS No: N/A                                                                                                                                                                                                                                                                                                                                                                                                                                                                                                                                                                                                                                                                                 |          |
| Gross Weight (kg): Barcode: 5056211875826  Product Details  Country of Origin: China Fitting Instruction: No Certification: CE: No WRAS: N/A WRAS No: N/A                                                                                                                                                                                                                                                                                                                                                                                                                                                                                                                                                                                                                                                                                             |          |
| Barcode: 5056211875826  Product Details  Country of Origin: China  Fitting Instruction: No  Certification: CE: No WRAS: N/A WRAS No: N/A                                                                                                                                                                                                                                                                                                                                                                                                                                                                                                                                                                                                                                                                                                              |          |
| Product Details  Country of Origin: China  Fitting Instruction: No  Certification: CE: No WRAS: N/A WRAS No: N/A                                                                                                                                                                                                                                                                                                                                                                                                                                                                                                                                                                                                                                                                                                                                      |          |
| Country of Origin: China Fitting Instruction: No Certification: CE: No WRAS: N/A WRAS No: N/A                                                                                                                                                                                                                                                                                                                                                                                                                                                                                                                                                                                                                                                                                                                                                         |          |
| Fitting Instruction:  Certification:  CE: No WRAS: N/A WRAS No: N/A                                                                                                                                                                                                                                                                                                                                                                                                                                                                                                                                                                                                                                                                                                                                                                                   |          |
| Certification: CE: No WRAS: N/A WRAS No: N/A                                                                                                                                                                                                                                                                                                                                                                                                                                                                                                                                                                                                                                                                                                                                                                                                          |          |
| CE. NO WELLS, 1411 WELLS THE 1471                                                                                                                                                                                                                                                                                                                                                                                                                                                                                                                                                                                                                                                                                                                                                                                                                     |          |
| Product Material: Vitreous China                                                                                                                                                                                                                                                                                                                                                                                                                                                                                                                                                                                                                                                                                                                                                                                                                      |          |
|                                                                                                                                                                                                                                                                                                                                                                                                                                                                                                                                                                                                                                                                                                                                                                                                                                                       |          |
| Fixing Supplied: No                                                                                                                                                                                                                                                                                                                                                                                                                                                                                                                                                                                                                                                                                                                                                                                                                                   |          |
|                                                                                                                                                                                                                                                                                                                                                                                                                                                                                                                                                                                                                                                                                                                                                                                                                                                       |          |
| Pans/Bidets: Trap Style: Not Applicable Includes Seat: Not Applicable                                                                                                                                                                                                                                                                                                                                                                                                                                                                                                                                                                                                                                                                                                                                                                                 | olicable |
| Seats: Seat Type: Not Applicable Material: Not Applicable                                                                                                                                                                                                                                                                                                                                                                                                                                                                                                                                                                                                                                                                                                                                                                                             | ole      |
| Function: Not Applicable Hinge Type: Not Appli                                                                                                                                                                                                                                                                                                                                                                                                                                                                                                                                                                                                                                                                                                                                                                                                        |          |
| Hinge Material: Not Applicable                                                                                                                                                                                                                                                                                                                                                                                                                                                                                                                                                                                                                                                                                                                                                                                                                        |          |
|                                                                                                                                                                                                                                                                                                                                                                                                                                                                                                                                                                                                                                                                                                                                                                                                                                                       |          |
| Cisterns: Operating Type: Not Applicable Fittings: Not Applica                                                                                                                                                                                                                                                                                                                                                                                                                                                                                                                                                                                                                                                                                                                                                                                        | ablo     |
| Lever Type: Not Applicable  Lever Type: Not Applicable                                                                                                                                                                                                                                                                                                                                                                                                                                                                                                                                                                                                                                                                                                                                                                                                | ible     |
| Ever Type. Not Applicable                                                                                                                                                                                                                                                                                                                                                                                                                                                                                                                                                                                                                                                                                                                                                                                                                             |          |
| Basins: Tap Hole: Two Tapholes Chain Stay Hole: No                                                                                                                                                                                                                                                                                                                                                                                                                                                                                                                                                                                                                                                                                                                                                                                                    |          |
| Template: Not Required Waste Type Req: Slotte                                                                                                                                                                                                                                                                                                                                                                                                                                                                                                                                                                                                                                                                                                                                                                                                         |          |
| Overflow Inc: Yes Overflow Cover: Yes                                                                                                                                                                                                                                                                                                                                                                                                                                                                                                                                                                                                                                                                                                                                                                                                                 | d        |
| Inner Bowl Depth (mm):                                                                                                                                                                                                                                                                                                                                                                                                                                                                                                                                                                                                                                                                                                                                                                                                                                | d        |