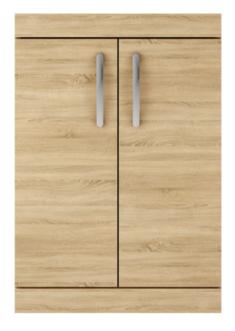

## **Packaging Details**

Barcode: 5056211888550

Sales Code: MOC603 **Description:** 600 Floor Standing 2-Door Basin Unit

| Product Dimensions      |                              |
|-------------------------|------------------------------|
| Height (mm):            | 865                          |
| Width (mm):             | 600                          |
| Depth (mm):             | 383                          |
| Nett Weight (kg):       | 21                           |
| Packaging Dimensions    |                              |
| Height (mm):            | 405                          |
| Width (mm):             | 620                          |
| Depth (mm):             | 885                          |
| Gross Weight (kg):      | 21.5                         |
| Packaging Data          |                              |
| Box Colour:             | Brown Cardboard Box          |
| Box Qty:                | 1                            |
| Label Size:             | 100 x 50                     |
| Label Colour:           | White Label                  |
| Label Qty:              | 2                            |
| Outer Box Dimensions (  | If Applicable)               |
| Height (mm):            |                              |
| Width (mm):             |                              |
| Depth (mm):             |                              |
| Gross Weight (kg):      |                              |
| Barcode:                | 5055275881347                |
| Product Details         |                              |
| Country of Origin:      | United Kingdom               |
| Fitting Instruction:    | No                           |
| Certification:          | FSC: Yes CE: N/A             |
| Colour:                 | Natural Oak                  |
| Construction Method:    | Cam & Wood Dowel             |
| Construction Type:      | Rigid                        |
| Cabinet Finish:         | MFC Textured Woodgrain       |
| Fascia Finish:          | MFC Textured Woodgrain       |
| Cabinet Thickness (mm): | 18                           |
| Fascia Thickness (mm):  | 18                           |
| Drawer Included:        | No                           |
| Drawer Type:            | Not Applicable               |
| No of Shelves:          | 1                            |
| Hinge Type:             | 95 Degree Clip-On Soft Close |
| Hinge Included:         | Yes, Supplied                |
| Adjustable Legs:        | No, Not Required             |
| Fixings Included:       | Yes                          |
| Handle Style:           | Contemporary                 |
| Handle Included:        | Yes, Supplied                |
| Waste Shroud:           | No                           |
| Handle Type:            | D-Shape                      |