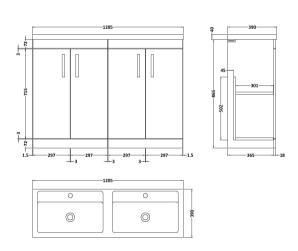

## **Packaging Details**

Barcode: 5056211888550

Sales Code: MOC603 **Description:** 600 Floor Standing 2-Door Basin Unit

| Product Dimensions      |                              |
|-------------------------|------------------------------|
| Height (mm):            | 865                          |
| Width (mm):             | 600                          |
| Depth (mm):             | 383                          |
| Nett Weight (kg):       | 21                           |
| Packaging Dimensions    |                              |
| Height (mm):            | 405                          |
| Width (mm):             | 620                          |
| Depth (mm):             | 885                          |
| Gross Weight (kg):      | 21.5                         |
| Packaging Data          |                              |
| Box Colour:             | Brown Cardboard Box          |
| Box Qty:                | 1                            |
| Label Size:             | 100 x 50                     |
| Label Colour:           | White Label                  |
| Label Qty:              | 2                            |
| Outer Box Dimensions (  | If Applicable)               |
| Height (mm):            |                              |
| Width (mm):             |                              |
| Depth (mm):             |                              |
| Gross Weight (kg):      |                              |
| Barcode:                | 5055275881347                |
| Product Details         |                              |
| Country of Origin:      | United Kingdom               |
| Fitting Instruction:    | No                           |
| Certification:          | FSC: Yes CE: N/A             |
| Colour:                 | Natural Oak                  |
| Construction Method:    | Cam & Wood Dowel             |
| Construction Type:      | Rigid                        |
| Cabinet Finish:         | MFC Textured Woodgrain       |
| Fascia Finish:          | MFC Textured Woodgrain       |
| Cabinet Thickness (mm): | 18                           |
| Fascia Thickness (mm):  | 18                           |
| Drawer Included:        | No                           |
| Drawer Type:            | Not Applicable               |
| No of Shelves:          | 1                            |
| Hinge Type:             | 95 Degree Clip-On Soft Close |
| Hinge Included:         | Yes, Supplied                |
| Adjustable Legs:        | No, Not Required             |
| Fixings Included:       | Yes                          |
| Handle Style:           | Contemporary                 |
| Handle Included:        | Yes, Supplied                |
| Waste Shroud:           | No                           |
| Handle Type:            | D-Shape                      |

Sales Code: CBM424 Description: Double Ceramic Basin 1208X392

| Height (mm):                                                                                                                                                                                                                                                                                                                                                                                                                                                                                                                                                                                                                                                                                                                                                                                                                                          |          |
|-------------------------------------------------------------------------------------------------------------------------------------------------------------------------------------------------------------------------------------------------------------------------------------------------------------------------------------------------------------------------------------------------------------------------------------------------------------------------------------------------------------------------------------------------------------------------------------------------------------------------------------------------------------------------------------------------------------------------------------------------------------------------------------------------------------------------------------------------------|----------|
| Width (mm):       1205         Depth (mm):       175         Nett Weight (kg):       27         Packaging Dimensions         Height (mm):       205         Width (mm):       1270         Depth (mm):       510         Gross Weight (kg):       27         Packaging Data       Brown Cardboard Box - Printed         Box Colour:       Brown Cardboard Box - Printed         Box Qty:       1         Label Size:       100 x 50         Label Colour:       White Label         Label Qty:       2         Outer Box Dimensions (If Applicable)         Height (mm):       Width (mm):         Depth (mm):       Gross Weight (kg):         Barcode:       5056211875826         Product Details         Country of Origin:       China         Fitting Instruction:       No         Certification:       CE: No       WRAS: N/A       WRAS: N/A |          |
| Nett Weight (kg):         27           Packaging Dimensions           Height (mm):         205           Width (mm):         1270           Depth (mm):         510           Gross Weight (kg):         27           Packaging Data           Box Colour:         Brown Cardboard Box - Printed           Box Qty:         1           Label Size:         100 x 50           Label Colour:         White Label           Label Qty:         2           Outer Box Dimensions (If Applicable)           Height (mm):         Width (mm):           Depth (mm):         Gross Weight (kg):           Barcode:         5056211875826           Product Details           Country of Origin:         China           Fitting Instruction:         No           Certification:         CE: No         WRAS: N/A         WRAS No: N/A                     |          |
| Packaging Dimensions           Height (mm):         205           Width (mm):         1270           Depth (mm):         510           Gross Weight (kg):         27           Packaging Data           Box Colour:         Brown Cardboard Box - Printed           Box Qty:         1           Label Size:         100 x 50           Label Colour:         White Label           Label Qty:         2           Outer Box Dimensions (If Applicable)           Height (mm):           Width (mm):           Depth (mm):           Gross Weight (kg):           Barcode:         5056211875826           Product Details           Country of Origin:         China           Fitting Instruction:         No           Certification:         CE: No         WRAS: N/A         WRAS No: N/A                                                        |          |
| Packaging Dimensions           Height (mm):         205           Width (mm):         1270           Depth (mm):         510           Gross Weight (kg):         27           Packaging Data           Box Colour:         Brown Cardboard Box - Printed           Box Qty:         1           Label Size:         100 x 50           Label Colour:         White Label           Label Qty:         2           Outer Box Dimensions (If Applicable)           Height (mm):           Width (mm):           Depth (mm):           Gross Weight (kg):           Barcode:         5056211875826           Product Details           Country of Origin:         China           Fitting Instruction:         No           Certification:         CE: No         WRAS: N/A         WRAS No: N/A                                                        |          |
| Width (mm):       1270         Depth (mm):       510         Gross Weight (kg):       27         Packaging Data         Box Colour:       Brown Cardboard Box - Printed         Box Qty:       1         Label Size:       100 x 50         Label Colour:       White Label         Label Qty:       2         Outer Box Dimensions (If Applicable)         Height (mm):       Width (mm):         Depth (mm):       Gross Weight (kg):         Barcode:       5056211875826         Product Details         Country of Origin:       China         Fitting Instruction:       No         Certification:       CE: No       WRAS: N/A       WRAS No: N/A                                                                                                                                                                                              |          |
| Width (mm):       1270         Depth (mm):       510         Gross Weight (kg):       27         Packaging Data         Box Colour:       Brown Cardboard Box - Printed         Box Qty:       1         Label Size:       100 x 50         Label Colour:       White Label         Label Qty:       2         Outer Box Dimensions (If Applicable)         Height (mm):       Width (mm):         Depth (mm):       Gross Weight (kg):         Barcode:       5056211875826         Product Details         Country of Origin:       China         Fitting Instruction:       No         Certification:       CE: No       WRAS: N/A       WRAS No: N/A                                                                                                                                                                                              |          |
| Gross Weight (kg): 27  Packaging Data  Box Colour: Brown Cardboard Box - Printed  Box Qty: 1  Label Size: 100 x 50  Label Colour: White Label  Label Qty: 2  Outer Box Dimensions (If Applicable)  Height (mm):  Width (mm):  Depth (mm):  Gross Weight (kg):  Barcode: 5056211875826  Product Details  Country of Origin: China  Fitting Instruction: No  Certification: CE: No WRAS: N/A WRAS No: N/A                                                                                                                                                                                                                                                                                                                                                                                                                                               |          |
| Packaging Data  Box Colour: Brown Cardboard Box - Printed  Box Qty: 1  Label Size: 100 x 50  Label Colour: White Label  Label Qty: 2  Outer Box Dimensions (If Applicable)  Height (mm):  Width (mm):  Depth (mm):  Gross Weight (kg):  Barcode: 5056211875826  Product Details  Country of Origin: China  Fitting Instruction: No  Certification: CE: No WRAS: N/A WRAS No: N/A                                                                                                                                                                                                                                                                                                                                                                                                                                                                      |          |
| Box Colour: Brown Cardboard Box - Printed Box Qty: 1 Label Size: 100 x 50 Label Colour: White Label Label Qty: 2 Outer Box Dimensions (If Applicable) Height (mm): Width (mm): Depth (mm): Gross Weight (kg): Barcode: 5056211875826  Product Details Country of Origin: China Fitting Instruction: No Certification: CE: No WRAS: N/A WRAS No: N/A                                                                                                                                                                                                                                                                                                                                                                                                                                                                                                   |          |
| Box Qty: 1 Label Size: 100 x 50 Label Colour: White Label Label Qty: 2 Outer Box Dimensions (If Applicable) Height (mm): Width (mm): Depth (mm): Gross Weight (kg): Barcode: 5056211875826  Product Details Country of Origin: China Fitting Instruction: No Certification: CE: No WRAS: N/A WRAS No: N/A                                                                                                                                                                                                                                                                                                                                                                                                                                                                                                                                             |          |
| Label Size: 100 x 50 Label Colour: White Label Label Qty: 2  Outer Box Dimensions (If Applicable)  Height (mm): Width (mm): Depth (mm): Gross Weight (kg): Barcode: 5056211875826  Product Details  Country of Origin: China Fitting Instruction: No Certification: CE: No WRAS: N/A WRAS No: N/A                                                                                                                                                                                                                                                                                                                                                                                                                                                                                                                                                     |          |
| Label Size: 100 x 50 Label Colour: White Label Label Qty: 2  Outer Box Dimensions (If Applicable)  Height (mm): Width (mm): Depth (mm): Gross Weight (kg): Barcode: 5056211875826  Product Details  Country of Origin: China Fitting Instruction: No Certification: CE: No WRAS: N/A WRAS No: N/A                                                                                                                                                                                                                                                                                                                                                                                                                                                                                                                                                     |          |
| Label Qty: 2  Outer Box Dimensions (If Applicable)  Height (mm):  Width (mm):  Depth (mm):  Gross Weight (kg):  Barcode: 5056211875826  Product Details  Country of Origin: China  Fitting Instruction: No  Certification: CE: No WRAS: N/A WRAS No: N/A                                                                                                                                                                                                                                                                                                                                                                                                                                                                                                                                                                                              |          |
| Outer Box Dimensions (If Applicable)  Height (mm):  Width (mm):  Depth (mm):  Gross Weight (kg):  Barcode:  Froduct Details  Country of Origin:  China  Fitting Instruction:  No  Certification:  CE: No WRAS: N/A WRAS No: N/A                                                                                                                                                                                                                                                                                                                                                                                                                                                                                                                                                                                                                       |          |
| Height (mm): Width (mm): Depth (mm): Gross Weight (kg): Barcode: Froduct Details Country of Origin: Fitting Instruction: Certification: CE: No WRAS: N/A WRAS No: N/A                                                                                                                                                                                                                                                                                                                                                                                                                                                                                                                                                                                                                                                                                 |          |
| Width (mm):  Depth (mm):  Gross Weight (kg):  Barcode:  Froduct Details  Country of Origin:  China  Fitting Instruction:  CE: No WRAS: N/A WRAS No: N/A                                                                                                                                                                                                                                                                                                                                                                                                                                                                                                                                                                                                                                                                                               |          |
| Depth (mm): Gross Weight (kg): Barcode: 5056211875826  Product Details  Country of Origin: China Fitting Instruction: No Certification: CE: No WRAS: N/A WRAS No: N/A                                                                                                                                                                                                                                                                                                                                                                                                                                                                                                                                                                                                                                                                                 |          |
| Gross Weight (kg): Barcode: 5056211875826  Product Details  Country of Origin: China Fitting Instruction: No Certification: CE: No WRAS: N/A WRAS No: N/A                                                                                                                                                                                                                                                                                                                                                                                                                                                                                                                                                                                                                                                                                             |          |
| Barcode: 5056211875826  Product Details  Country of Origin: China  Fitting Instruction: No  Certification: CE: No WRAS: N/A WRAS No: N/A                                                                                                                                                                                                                                                                                                                                                                                                                                                                                                                                                                                                                                                                                                              |          |
| Product Details  Country of Origin: China  Fitting Instruction: No  Certification: CE: No WRAS: N/A WRAS No: N/A                                                                                                                                                                                                                                                                                                                                                                                                                                                                                                                                                                                                                                                                                                                                      |          |
| Country of Origin: China Fitting Instruction: No Certification: CE: No WRAS: N/A WRAS No: N/A                                                                                                                                                                                                                                                                                                                                                                                                                                                                                                                                                                                                                                                                                                                                                         |          |
| Fitting Instruction:  Certification:  CE: No WRAS: N/A WRAS No: N/A                                                                                                                                                                                                                                                                                                                                                                                                                                                                                                                                                                                                                                                                                                                                                                                   |          |
| Certification: CE: No WRAS: N/A WRAS No: N/A                                                                                                                                                                                                                                                                                                                                                                                                                                                                                                                                                                                                                                                                                                                                                                                                          |          |
| CE. NO WELLS, 1411 WELLS THE 1471                                                                                                                                                                                                                                                                                                                                                                                                                                                                                                                                                                                                                                                                                                                                                                                                                     |          |
| Product Material: Vitreous China                                                                                                                                                                                                                                                                                                                                                                                                                                                                                                                                                                                                                                                                                                                                                                                                                      |          |
|                                                                                                                                                                                                                                                                                                                                                                                                                                                                                                                                                                                                                                                                                                                                                                                                                                                       |          |
| Fixing Supplied: No                                                                                                                                                                                                                                                                                                                                                                                                                                                                                                                                                                                                                                                                                                                                                                                                                                   |          |
|                                                                                                                                                                                                                                                                                                                                                                                                                                                                                                                                                                                                                                                                                                                                                                                                                                                       |          |
| Pans/Bidets: Trap Style: Not Applicable Includes Seat: Not Applicable                                                                                                                                                                                                                                                                                                                                                                                                                                                                                                                                                                                                                                                                                                                                                                                 | olicable |
| Seats: Seat Type: Not Applicable Material: Not Applicable                                                                                                                                                                                                                                                                                                                                                                                                                                                                                                                                                                                                                                                                                                                                                                                             | ole      |
| Function: Not Applicable Hinge Type: Not Appli                                                                                                                                                                                                                                                                                                                                                                                                                                                                                                                                                                                                                                                                                                                                                                                                        |          |
| Hinge Material: Not Applicable                                                                                                                                                                                                                                                                                                                                                                                                                                                                                                                                                                                                                                                                                                                                                                                                                        |          |
|                                                                                                                                                                                                                                                                                                                                                                                                                                                                                                                                                                                                                                                                                                                                                                                                                                                       |          |
| Cisterns: Operating Type: Not Applicable Fittings: Not Applica                                                                                                                                                                                                                                                                                                                                                                                                                                                                                                                                                                                                                                                                                                                                                                                        | ablo     |
| Lever Type: Not Applicable  Lever Type: Not Applicable                                                                                                                                                                                                                                                                                                                                                                                                                                                                                                                                                                                                                                                                                                                                                                                                | ible     |
| Ever Type. Not Applicable                                                                                                                                                                                                                                                                                                                                                                                                                                                                                                                                                                                                                                                                                                                                                                                                                             |          |
| Basins: Tap Hole: Two Tapholes Chain Stay Hole: No                                                                                                                                                                                                                                                                                                                                                                                                                                                                                                                                                                                                                                                                                                                                                                                                    |          |
| Template: Not Required Waste Type Req: Slotte                                                                                                                                                                                                                                                                                                                                                                                                                                                                                                                                                                                                                                                                                                                                                                                                         |          |
| Overflow Inc: Yes Overflow Cover: Yes                                                                                                                                                                                                                                                                                                                                                                                                                                                                                                                                                                                                                                                                                                                                                                                                                 | d        |
| Inner Bowl Depth (mm):                                                                                                                                                                                                                                                                                                                                                                                                                                                                                                                                                                                                                                                                                                                                                                                                                                | d        |