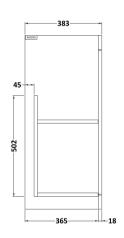

## **Packaging Details**

Barcode: 5056211888550

Sales Code: MOC603 **Description:** 600 Floor Standing 2-Door Basin Unit

| Product Dimensions      |                              |
|-------------------------|------------------------------|
| Height (mm):            | 865                          |
| Width (mm):             | 600                          |
| Depth (mm):             | 383                          |
| Nett Weight (kg):       | 21                           |
| Packaging Dimensions    |                              |
| Height (mm):            | 405                          |
| Width (mm):             | 620                          |
| Depth (mm):             | 885                          |
| Gross Weight (kg):      | 21.5                         |
| Packaging Data          |                              |
| Box Colour:             | Brown Cardboard Box          |
| Box Qty:                | 1                            |
| Label Size:             | 100 x 50                     |
| Label Colour:           | White Label                  |
| Label Qty:              | 2                            |
| Outer Box Dimensions (  | If Applicable)               |
| Height (mm):            |                              |
| Width (mm):             |                              |
| Depth (mm):             |                              |
| Gross Weight (kg):      |                              |
| Barcode:                | 5055275881347                |
| Product Details         |                              |
| Country of Origin:      | United Kingdom               |
| Fitting Instruction:    | No                           |
| Certification:          | FSC: Yes CE: N/A             |
| Colour:                 | Natural Oak                  |
| Construction Method:    | Cam & Wood Dowel             |
| Construction Type:      | Rigid                        |
| Cabinet Finish:         | MFC Textured Woodgrain       |
| Fascia Finish:          | MFC Textured Woodgrain       |
| Cabinet Thickness (mm): | 18                           |
| Fascia Thickness (mm):  | 18                           |
| Drawer Included:        | No                           |
| Drawer Type:            | Not Applicable               |
| No of Shelves:          | 1                            |
| Hinge Type:             | 95 Degree Clip-On Soft Close |
| Hinge Included:         | Yes, Supplied                |
| Adjustable Legs:        | No, Not Required             |
| Fixings Included:       | Yes                          |
| Handle Style:           | Contemporary                 |
| Handle Included:        | Yes, Supplied                |
| Waste Shroud:           | No                           |
| Handle Type:            | D-Shape                      |