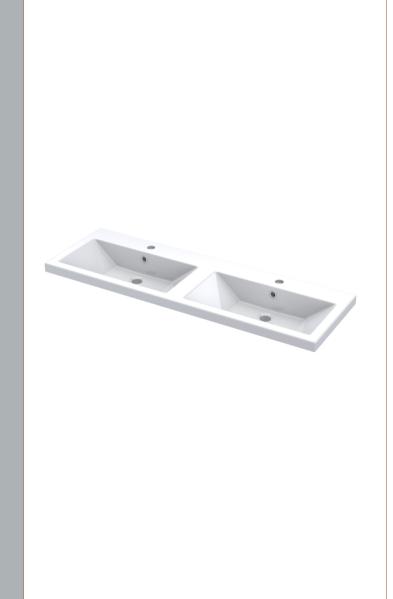

Sales Code: CBM424 Description: Double Ceramic Basin 1208X392

| Height (mm):                                                                                                                                                                                                                                                                                                                                                                                                                                                                                                                                                                                                                                                                                                                                                                                                                                          |          |
|-------------------------------------------------------------------------------------------------------------------------------------------------------------------------------------------------------------------------------------------------------------------------------------------------------------------------------------------------------------------------------------------------------------------------------------------------------------------------------------------------------------------------------------------------------------------------------------------------------------------------------------------------------------------------------------------------------------------------------------------------------------------------------------------------------------------------------------------------------|----------|
| Width (mm):       1205         Depth (mm):       175         Nett Weight (kg):       27         Packaging Dimensions         Height (mm):       205         Width (mm):       1270         Depth (mm):       510         Gross Weight (kg):       27         Packaging Data       Brown Cardboard Box - Printed         Box Colour:       Brown Cardboard Box - Printed         Box Qty:       1         Label Size:       100 x 50         Label Colour:       White Label         Label Qty:       2         Outer Box Dimensions (If Applicable)         Height (mm):       Width (mm):         Depth (mm):       Gross Weight (kg):         Barcode:       5056211875826         Product Details         Country of Origin:       China         Fitting Instruction:       No         Certification:       CE: No       WRAS: N/A       WRAS: N/A |          |
| Nett Weight (kg):         27           Packaging Dimensions           Height (mm):         205           Width (mm):         1270           Depth (mm):         510           Gross Weight (kg):         27           Packaging Data           Box Colour:         Brown Cardboard Box - Printed           Box Qty:         1           Label Size:         100 x 50           Label Colour:         White Label           Label Qty:         2           Outer Box Dimensions (If Applicable)           Height (mm):         Width (mm):           Depth (mm):         Gross Weight (kg):           Barcode:         5056211875826           Product Details           Country of Origin:         China           Fitting Instruction:         No           Certification:         CE: No         WRAS: N/A         WRAS No: N/A                     |          |
| Packaging Dimensions           Height (mm):         205           Width (mm):         1270           Depth (mm):         510           Gross Weight (kg):         27           Packaging Data           Box Colour:         Brown Cardboard Box - Printed           Box Qty:         1           Label Size:         100 x 50           Label Colour:         White Label           Label Qty:         2           Outer Box Dimensions (If Applicable)           Height (mm):           Width (mm):           Depth (mm):           Gross Weight (kg):           Barcode:         5056211875826           Product Details           Country of Origin:         China           Fitting Instruction:         No           Certification:         CE: No         WRAS: N/A         WRAS No: N/A                                                        |          |
| Packaging Dimensions           Height (mm):         205           Width (mm):         1270           Depth (mm):         510           Gross Weight (kg):         27           Packaging Data           Box Colour:         Brown Cardboard Box - Printed           Box Qty:         1           Label Size:         100 x 50           Label Colour:         White Label           Label Qty:         2           Outer Box Dimensions (If Applicable)           Height (mm):           Width (mm):           Depth (mm):           Gross Weight (kg):           Barcode:         5056211875826           Product Details           Country of Origin:         China           Fitting Instruction:         No           Certification:         CE: No         WRAS: N/A         WRAS No: N/A                                                        |          |
| Width (mm):       1270         Depth (mm):       510         Gross Weight (kg):       27         Packaging Data         Box Colour:       Brown Cardboard Box - Printed         Box Qty:       1         Label Size:       100 x 50         Label Colour:       White Label         Label Qty:       2         Outer Box Dimensions (If Applicable)         Height (mm):       Width (mm):         Depth (mm):       Gross Weight (kg):         Barcode:       5056211875826         Product Details         Country of Origin:       China         Fitting Instruction:       No         Certification:       CE: No       WRAS: N/A       WRAS No: N/A                                                                                                                                                                                              |          |
| Width (mm):       1270         Depth (mm):       510         Gross Weight (kg):       27         Packaging Data         Box Colour:       Brown Cardboard Box - Printed         Box Qty:       1         Label Size:       100 x 50         Label Colour:       White Label         Label Qty:       2         Outer Box Dimensions (If Applicable)         Height (mm):       Width (mm):         Depth (mm):       Gross Weight (kg):         Barcode:       5056211875826         Product Details         Country of Origin:       China         Fitting Instruction:       No         Certification:       CE: No       WRAS: N/A       WRAS No: N/A                                                                                                                                                                                              |          |
| Gross Weight (kg): 27  Packaging Data  Box Colour: Brown Cardboard Box - Printed  Box Qty: 1  Label Size: 100 x 50  Label Colour: White Label  Label Qty: 2  Outer Box Dimensions (If Applicable)  Height (mm):  Width (mm):  Depth (mm):  Gross Weight (kg):  Barcode: 5056211875826  Product Details  Country of Origin: China  Fitting Instruction: No  Certification: CE: No WRAS: N/A WRAS No: N/A                                                                                                                                                                                                                                                                                                                                                                                                                                               |          |
| Packaging Data  Box Colour: Brown Cardboard Box - Printed  Box Qty: 1  Label Size: 100 x 50  Label Colour: White Label  Label Qty: 2  Outer Box Dimensions (If Applicable)  Height (mm):  Width (mm):  Depth (mm):  Gross Weight (kg):  Barcode: 5056211875826  Product Details  Country of Origin: China  Fitting Instruction: No  Certification: CE: No WRAS: N/A WRAS No: N/A                                                                                                                                                                                                                                                                                                                                                                                                                                                                      |          |
| Box Colour: Brown Cardboard Box - Printed Box Qty: 1 Label Size: 100 x 50 Label Colour: White Label Label Qty: 2 Outer Box Dimensions (If Applicable) Height (mm): Width (mm): Depth (mm): Gross Weight (kg): Barcode: 5056211875826  Product Details Country of Origin: China Fitting Instruction: No Certification: CE: No WRAS: N/A WRAS No: N/A                                                                                                                                                                                                                                                                                                                                                                                                                                                                                                   |          |
| Box Qty: 1 Label Size: 100 x 50 Label Colour: White Label Label Qty: 2 Outer Box Dimensions (If Applicable) Height (mm): Width (mm): Depth (mm): Gross Weight (kg): Barcode: 5056211875826  Product Details Country of Origin: China Fitting Instruction: No Certification: CE: No WRAS: N/A WRAS No: N/A                                                                                                                                                                                                                                                                                                                                                                                                                                                                                                                                             |          |
| Label Size: 100 x 50 Label Colour: White Label Label Qty: 2  Outer Box Dimensions (If Applicable)  Height (mm): Width (mm): Depth (mm): Gross Weight (kg): Barcode: 5056211875826  Product Details  Country of Origin: China Fitting Instruction: No Certification: CE: No WRAS: N/A WRAS No: N/A                                                                                                                                                                                                                                                                                                                                                                                                                                                                                                                                                     |          |
| Label Size: 100 x 50 Label Colour: White Label Label Qty: 2  Outer Box Dimensions (If Applicable)  Height (mm): Width (mm): Depth (mm): Gross Weight (kg): Barcode: 5056211875826  Product Details  Country of Origin: China Fitting Instruction: No Certification: CE: No WRAS: N/A WRAS No: N/A                                                                                                                                                                                                                                                                                                                                                                                                                                                                                                                                                     |          |
| Label Qty: 2  Outer Box Dimensions (If Applicable)  Height (mm):  Width (mm):  Depth (mm):  Gross Weight (kg):  Barcode: 5056211875826  Product Details  Country of Origin: China  Fitting Instruction: No  Certification: CE: No WRAS: N/A WRAS No: N/A                                                                                                                                                                                                                                                                                                                                                                                                                                                                                                                                                                                              |          |
| Outer Box Dimensions (If Applicable)  Height (mm):  Width (mm):  Depth (mm):  Gross Weight (kg):  Barcode:  Froduct Details  Country of Origin:  China  Fitting Instruction:  No  Certification:  CE: No WRAS: N/A WRAS No: N/A                                                                                                                                                                                                                                                                                                                                                                                                                                                                                                                                                                                                                       |          |
| Height (mm): Width (mm): Depth (mm): Gross Weight (kg): Barcode: Froduct Details Country of Origin: Fitting Instruction: Certification: CE: No WRAS: N/A WRAS No: N/A                                                                                                                                                                                                                                                                                                                                                                                                                                                                                                                                                                                                                                                                                 |          |
| Width (mm):  Depth (mm):  Gross Weight (kg):  Barcode:  Froduct Details  Country of Origin:  China  Fitting Instruction:  CE: No WRAS: N/A WRAS No: N/A                                                                                                                                                                                                                                                                                                                                                                                                                                                                                                                                                                                                                                                                                               |          |
| Depth (mm): Gross Weight (kg): Barcode: 5056211875826  Product Details  Country of Origin: China Fitting Instruction: No Certification: CE: No WRAS: N/A WRAS No: N/A                                                                                                                                                                                                                                                                                                                                                                                                                                                                                                                                                                                                                                                                                 |          |
| Gross Weight (kg): Barcode: 5056211875826  Product Details  Country of Origin: China Fitting Instruction: No Certification: CE: No WRAS: N/A WRAS No: N/A                                                                                                                                                                                                                                                                                                                                                                                                                                                                                                                                                                                                                                                                                             |          |
| Barcode: 5056211875826  Product Details  Country of Origin: China  Fitting Instruction: No  Certification: CE: No WRAS: N/A WRAS No: N/A                                                                                                                                                                                                                                                                                                                                                                                                                                                                                                                                                                                                                                                                                                              |          |
| Product Details  Country of Origin: China  Fitting Instruction: No  Certification: CE: No WRAS: N/A WRAS No: N/A                                                                                                                                                                                                                                                                                                                                                                                                                                                                                                                                                                                                                                                                                                                                      |          |
| Country of Origin: China Fitting Instruction: No Certification: CE: No WRAS: N/A WRAS No: N/A                                                                                                                                                                                                                                                                                                                                                                                                                                                                                                                                                                                                                                                                                                                                                         |          |
| Fitting Instruction:  Certification:  CE: No WRAS: N/A WRAS No: N/A                                                                                                                                                                                                                                                                                                                                                                                                                                                                                                                                                                                                                                                                                                                                                                                   |          |
| Certification: CE: No WRAS: N/A WRAS No: N/A                                                                                                                                                                                                                                                                                                                                                                                                                                                                                                                                                                                                                                                                                                                                                                                                          |          |
| CE. NO WELLS, 1411 WELLS THE 1471                                                                                                                                                                                                                                                                                                                                                                                                                                                                                                                                                                                                                                                                                                                                                                                                                     |          |
| Product Material: Vitreous China                                                                                                                                                                                                                                                                                                                                                                                                                                                                                                                                                                                                                                                                                                                                                                                                                      |          |
|                                                                                                                                                                                                                                                                                                                                                                                                                                                                                                                                                                                                                                                                                                                                                                                                                                                       |          |
| Fixing Supplied: No                                                                                                                                                                                                                                                                                                                                                                                                                                                                                                                                                                                                                                                                                                                                                                                                                                   |          |
|                                                                                                                                                                                                                                                                                                                                                                                                                                                                                                                                                                                                                                                                                                                                                                                                                                                       |          |
| Pans/Bidets: Trap Style: Not Applicable Includes Seat: Not Applicable                                                                                                                                                                                                                                                                                                                                                                                                                                                                                                                                                                                                                                                                                                                                                                                 | olicable |
| Seats: Seat Type: Not Applicable Material: Not Applicable                                                                                                                                                                                                                                                                                                                                                                                                                                                                                                                                                                                                                                                                                                                                                                                             | ole      |
| Function: Not Applicable Hinge Type: Not Appli                                                                                                                                                                                                                                                                                                                                                                                                                                                                                                                                                                                                                                                                                                                                                                                                        |          |
| Hinge Material: Not Applicable                                                                                                                                                                                                                                                                                                                                                                                                                                                                                                                                                                                                                                                                                                                                                                                                                        |          |
|                                                                                                                                                                                                                                                                                                                                                                                                                                                                                                                                                                                                                                                                                                                                                                                                                                                       |          |
| Cisterns: Operating Type: Not Applicable Fittings: Not Applica                                                                                                                                                                                                                                                                                                                                                                                                                                                                                                                                                                                                                                                                                                                                                                                        | ablo     |
| Lever Type: Not Applicable  Lever Type: Not Applicable                                                                                                                                                                                                                                                                                                                                                                                                                                                                                                                                                                                                                                                                                                                                                                                                | ible     |
| Ever Type. Not Applicable                                                                                                                                                                                                                                                                                                                                                                                                                                                                                                                                                                                                                                                                                                                                                                                                                             |          |
| Basins: Tap Hole: Two Tapholes Chain Stay Hole: No                                                                                                                                                                                                                                                                                                                                                                                                                                                                                                                                                                                                                                                                                                                                                                                                    |          |
| Template: Not Required Waste Type Req: Slotte                                                                                                                                                                                                                                                                                                                                                                                                                                                                                                                                                                                                                                                                                                                                                                                                         |          |
| Overflow Inc: Yes Overflow Cover: Yes                                                                                                                                                                                                                                                                                                                                                                                                                                                                                                                                                                                                                                                                                                                                                                                                                 | d        |
| Inner Bowl Depth (mm):                                                                                                                                                                                                                                                                                                                                                                                                                                                                                                                                                                                                                                                                                                                                                                                                                                | d        |