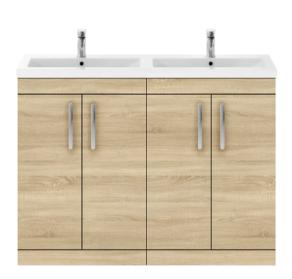

## TECHNICAL DATA SHEET

## ROXOR

Sales Code: ATH024F Description: 1200 Fs 4-Door Vanity & Double Basin





## **Packaging Details**

Barcode: 5056211888550

Sales Code: MOC603 **Description:** 600 Floor Standing 2-Door Basin Unit







| Product Dimensions      |                              |
|-------------------------|------------------------------|
| Height (mm):            | 865                          |
| Width (mm):             | 600                          |
| Depth (mm):             | 383                          |
| Nett Weight (kg):       | 21                           |
| Packaging Dimensions    |                              |
| Height (mm):            | 405                          |
| Width (mm):             | 620                          |
| Depth (mm):             | 885                          |
| Gross Weight (kg):      | 21.5                         |
| Packaging Data