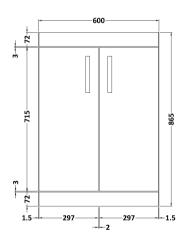

## **Packaging Details**

Barcode: 5056211888550

Sales Code: MOC603 **Description:** 600 Floor Standing 2-Door Basin Unit

| Product Dimensions      |                              |
|-------------------------|------------------------------|
| Height (mm):            | 865                          |
| Width (mm):             | 600                          |
| Depth (mm):             | 383                          |
| Nett Weight (kg):       | 21                           |
| Packaging Dimensions    |                              |
| Height (mm):            | 405                          |
| Width (mm):             | 620                          |
| Depth (mm):             | 885                          |
| Gross Weight (kg):      | 21.5                         |
| Packaging Data          |                              |
| Box Colour:             | Brown Cardboard Box          |
| Box Qty:                | 1                            |
| Label Size:             | 100 x 50                     |
| Label Colour:           | White Label                  |
| Label Qty:              | 2                            |
| Outer Box Dimensions (  | If Applicable)               |
| Height (mm):            |                              |
| Width (mm):             |                              |
| Depth (mm):             |                              |
| Gross Weight (kg):      |                              |
| Barcode:                | 5055275881347                |
| Product Details         |                              |
| Country of Origin:      | United Kingdom               |
| Fitting Instruction:    | No                           |
| Certification:          | FSC: Yes CE: N/A             |
| Colour:                 | Natural Oak                  |
| Construction Method:    | Cam & Wood Dowel             |
| Construction Type:      | Rigid                        |
| Cabinet Finish:         | MFC Textured Woodgrain       |
| Fascia Finish:          | MFC Textured Woodgrain       |
| Cabinet Thickness (mm): | 18                           |
| Fascia Thickness (mm):  | 18                           |
| Drawer Included:        | No                           |
| Drawer Type:            | Not Applicable               |
| No of Shelves:          | 1                            |
| Hinge Type:             | 95 Degree Clip-On Soft Close |
| Hinge Included:         | Yes, Supplied                |
| Adjustable Legs:        | No, Not Required             |
| Fixings Included:       | Yes                          |
| Handle Style:           | Contemporary                 |
| Handle Included:        | Yes, Supplied                |
| Waste Shroud:           | No                           |
| Handle Type:            | D-Shape                      |