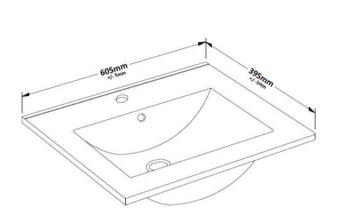

Sales Code: NVM003 Description: Minimalist Basin 600mm

|     | 529 |   | 5.0 | 3-1 |
|-----|-----|---|-----|-----|
| 2 1 |     |   | /   | 5   |
| 7   |     | 1 | _   |     |

| <b>Product Dime</b>        | nsions                                                  |                               |                               |  |  |  |
|----------------------------|---------------------------------------------------------|-------------------------------|-------------------------------|--|--|--|
| Height (mm):               |                                                         | 170                           |                               |  |  |  |
| Width (mm):                |                                                         | 600                           |                               |  |  |  |
| Depth (mm):                |                                                         | 390                           |                               |  |  |  |
| Nett Weight (kg)           | :                                                       | 10.76                         |                               |  |  |  |
| <b>Packaging Dir</b>       | nensions                                                |                               |                               |  |  |  |
| Height (mm):               |                                                         | 200                           |                               |  |  |  |
| Width (mm):                |                                                         | 400                           |                               |  |  |  |
| Depth (mm):                |                                                         | 620                           |                               |  |  |  |
| Gross Weight (kg           | g):                                                     | 10.76                         |                               |  |  |  |
| <b>Packaging Da</b>        | ta                                                      |                               |                               |  |  |  |
| Box Colour:                |                                                         | Brown Cardboard Box - Printed |                               |  |  |  |
| Box Qty:                   |                                                         | 1                             |                               |  |  |  |
| Label Size:                |                                                         | 100 x 50                      | x 50                          |  |  |  |
| Label Colour:              | White La                                                |                               | el                            |  |  |  |
| Label Qty:                 | abel Qty: 2                                             |                               |                               |  |  |  |
| Outer Box Dir              | nensions (If Appl                                       | icable)                       |                               |  |  |  |
| Height (mm):               |                                                         |                               |                               |  |  |  |
| Width (mm):                |                                                         |                               |                               |  |  |  |
| Depth (mm):                |                                                         |                               |                               |  |  |  |
| Gross Weight (kg           | g):                                                     |                               |                               |  |  |  |
| Barcode:                   |                                                         | 5055146194                    | 668                           |  |  |  |
| <b>Product Detai</b>       | ls                                                      |                               |                               |  |  |  |
| Country of Origin          | n:                                                      | China                         |                               |  |  |  |
| Fitting Instructio         | n:                                                      | No                            |                               |  |  |  |
| Certification:             | CE: No                                                  | WRAS: N/A                     | WRAS No: N/A                  |  |  |  |
| Product Material           |                                                         | Vitreous Chi                  | na                            |  |  |  |
| Fixing Supplied:           |                                                         | No                            |                               |  |  |  |
|                            |                                                         |                               |                               |  |  |  |
| Pans/Bidets:               | Trap Style: Not Ap                                      | plicable                      | Includes Seat: Not Applicable |  |  |  |
| Seats:                     | Seat Type: Not Ap                                       | plicable                      | Material: Not Applicable      |  |  |  |
|                            | Hinge Type: Not Applicable                              |                               |                               |  |  |  |
|                            | Hinge Material: Not Applicable                          |                               |                               |  |  |  |
|                            |                                                         |                               |                               |  |  |  |
| Cisterns:                  | Operating Type: Not Applicable Fittings: Not Applicable |                               |                               |  |  |  |
| Lever Type: Not Applicable |                                                         |                               |                               |  |  |  |
|                            |                                                         |                               |                               |  |  |  |
| Basins:                    | Tap Hole: One Tap                                       | phole                         | Chain Stay Hole: No           |  |  |  |
|                            | Template: Not Rec                                       |                               | Waste Type Req: Slotted       |  |  |  |
|                            | Overflow Inc: Yes                                       |                               | Overflow Cover: Yes           |  |  |  |