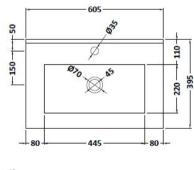

Sales Code: NVM003 Description: Minimalist Basin 600mm

|     | 529 |   | 5.0 | 3-1 |
|-----|-----|---|-----|-----|
| 2 1 |     |   | /   | 5   |
| 7   |     | 1 | _   |     |

| <b>Product Dime</b>        | nsions                                                  |                               |                               |  |  |  |
|----------------------------|---------------------------------------------------------|-------------------------------|-------------------------------|--|--|--|
| Height (mm):               |                                                         | 170                           |                               |  |  |  |
| Width (mm):                |                                                         | 600                           |                               |  |  |  |
| Depth (mm):                |                                                         | 390                           |                               |  |  |  |
| Nett Weight (kg)           | :                                                       | 10.76                         |                               |  |  |  |
| <b>Packaging Dir</b>       | nensions                                                |                               |                               |  |  |  |
| Height (mm):               |                                                         | 200                           |                               |  |  |  |
| Width (mm):                |                                                         | 400                           |                               |  |  |  |
| Depth (mm):                |                                                         | 620                           |                               |  |  |  |
| Gross Weight (kg           | g):                                                     | 10.76                         |                               |  |  |  |
| <b>Packaging Da</b>        | ta                                                      |                               |                               |  |  |  |
| Box Colour:                |                                                         | Brown Cardboard Box - Printed |                               |  |  |  |
| Box Qty:                   |                                                         | 1                             |                               |  |  |  |
| Label Size:                |                                                         | 100 x 50                      | x 50                          |  |  |  |
| Label Colour:              | White La                                                |                               | el                            |  |  |  |
| Label Qty:                 | abel Qty: 2                                             |                               |                               |  |  |  |
| Outer Box Dir              | nensions (If Appl                                       | icable)                       |                               |  |  |  |
| Height (mm):               |                                                         |                               |                               |  |  |  |
| Width (mm):                |                                                         |                               |                               |  |  |  |
| Depth (mm):                |                                                         |                               |                               |  |  |  |
| Gross Weight (kg           | g):                                                     |                               |                               |  |  |  |
| Barcode:                   |                                                         | 5055146194                    | 668                           |  |  |  |
| <b>Product Detai</b>       | ls                                                      |                               |                               |  |  |  |
| Country of Origin          | n:                                                      | China                         |                               |  |  |  |
| Fitting Instructio         | n:                                                      | No                            |                               |  |  |  |
| Certification:             | CE: No                                                  | WRAS: N/A                     | WRAS No: N/A                  |  |  |  |
| Product Material           |                                                         | Vitreous Chi                  | na                            |  |  |  |
| Fixing Supplied:           |                                                         | No                            |                               |  |  |  |
|                            |                                                         |                               |                               |  |  |  |
| Pans/Bidets:               | Trap Style: Not Ap                                      | plicable                      | Includes Seat: Not Applicable |  |  |  |
| Seats:                     | Seat Type: Not Ap                                       | plicable                      | Material: Not Applicable      |  |  |  |
|                            | Hinge Type: Not Applicable                              |                               |                               |  |  |  |
|                            | Hinge Material: Not Applicable                          |                               |                               |  |  |  |
|                            |                                                         |                               |                               |  |  |  |
| Cisterns:                  | Operating Type: Not Applicable Fittings: Not Applicable |                               |                               |  |  |  |
| Lever Type: Not Applicable |                                                         |                               |                               |  |  |  |
|                            |                                                         |                               |                               |  |  |  |
| Basins:                    | Tap Hole: One Tap                                       | phole                         | Chain Stay Hole: No           |  |  |  |
|                            | Template: Not Rec                                       |                               | Waste Type Req: Slotted       |  |  |  |
|                            | Overflow Inc: Yes                                       |                               | Overflow Cover: Yes           |  |  |  |

Inner Bowl Depth (mm): 130mm