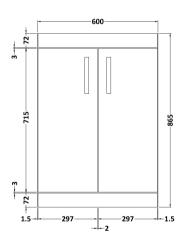

## **Packaging Details**

Barcode: 5056211800132

Sales Code: MOC103 **Description:** 600 2-Door Floor Standing Unit

| Height (mm):                  |     | 865                          |         |  |
|-------------------------------|-----|------------------------------|---------|--|
| Width (mm):                   |     | 600                          |         |  |
| Depth (mm):                   |     | 383                          |         |  |
| Nett Weight (kg):             |     | 21                           |         |  |
| Packaging Dimensions          |     |                              |         |  |
| Height (mm):                  |     | 405                          |         |  |
| Width (mm):                   |     | 620                          |         |  |
| Depth (mm):                   |     | 885                          |         |  |
| Gross Weight (kg):            |     | 21.5                         |         |  |
| Packaging Data                |     |                              |         |  |
| Box Colour:                   |     | Brown Cardboard Box          |         |  |
| Box Qty:                      |     | 1                            |         |  |
| Label Size:                   |     | 100 x 50                     |         |  |
| Label Colour:                 |     | White Label                  |         |  |
| Label Qty:                    |     | 2                            |         |  |
| Outer Box Dimensions (If A    | ppl | icable)                      |         |  |
| Height (mm):                  |     |                              |         |  |
| Width (mm):                   |     |                              |         |  |
| Depth (mm):                   |     |                              |         |  |
| Gross Weight (kg):            |     |                              |         |  |
| Barcode:                      |     | 5055275828489                |         |  |
| Product Details               |     |                              |         |  |
| Country of Origin:            |     | United Kingdom               |         |  |
| Fitting Instruction:          |     | No                           |         |  |
| Certification: I              | SC: | Yes                          | CE: N/A |  |
| Colour:                       |     | Driftwood                    |         |  |
| Construction Method:          |     | Cam & Wood Dowel             |         |  |
| Construction Type:            |     | Rigid                        |         |  |
| Cabinet Finish:               |     | MFC Textured Woodgrain       |         |  |
| Fascia Finish:                |     | MFC Textured Woodgrain       |         |  |
| Cabinet Thickness (mm):       |     | 18                           |         |  |
| Fascia Thickness (mm):        |     | 18                           |         |  |
| Drawer Included:              |     | No                           |         |  |
| Drawer Type:                  |     | Not Applicable               |         |  |
| No of Shelves:                |     | 1                            |         |  |
| Hinge Type:                   |     | 95 Degree Clip-On Soft Close |         |  |
| Hinge Included:               |     | Yes, Supplied                |         |  |
| Adjustable Legs:              |     | No, Not Required             |         |  |
| Fixings Included:             |     | Yes                          |         |  |
| Handle Style:                 |     | Contemporary                 |         |  |
| Handle Included:              |     | Yes, Supplied                |         |  |
| Waste Shroud:<br>Handle Type: |     | No                           |         |  |
|                               |     | D-Shape                      |         |  |