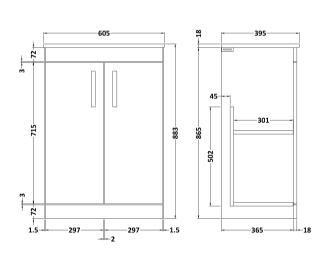

## **Packaging Details**

Barcode: 5056211800132

Sales Code: MOC103 **Description:** 600 2-Door Floor Standing Unit

| Height (mm):                  |     | 865                          |         |  |
|-------------------------------|-----|------------------------------|---------|--|
| Width (mm):                   |     | 600                          |         |  |
| Depth (mm):                   |     | 383                          |         |  |
| Nett Weight (kg):             |     | 21                           |         |  |
| Packaging Dimensions          |     |                              |         |  |
| Height (mm):                  |     | 405                          |         |  |
| Width (mm):                   |     | 620                          |         |  |
| Depth (mm):                   |     | 885                          |         |  |
| Gross Weight (kg):            |     | 21.5                         |         |  |
| Packaging Data                |     |                              |         |  |
| Box Colour:                   |     | Brown Cardboard Box          |         |  |
| Box Qty:                      |     | 1                            |         |  |
| Label Size:                   |     | 100 x 50                     |         |  |
| Label Colour:                 |     | White Label                  |         |  |
| Label Qty:                    |     | 2                            |         |  |
| Outer Box Dimensions (If A    | ppl | icable)                      |         |  |
| Height (mm):                  |     |                              |         |  |
| Width (mm):                   |     |                              |         |  |
| Depth (mm):                   |     |                              |         |  |
| Gross Weight (kg):            |     |                              |         |  |
| Barcode:                      |     | 5055275828489                |         |  |
| Product Details               |     |                              |         |  |
| Country of Origin:            |     | United Kingdom               |         |  |
| Fitting Instruction:          |     | No                           |         |  |
| Certification: I              | SC: | Yes                          | CE: N/A |  |
| Colour:                       |     | Driftwood                    |         |  |
| Construction Method:          |     | Cam & Wood Dowel             |         |  |
| Construction Type:            |     | Rigid                        |         |  |
| Cabinet Finish:               |     | MFC Textured Woodgrain       |         |  |
| Fascia Finish:                |     | MFC Textured Woodgrain       |         |  |
| Cabinet Thickness (mm):       |     | 18                           |         |  |
| Fascia Thickness (mm):        |     | 18                           |         |  |
| Drawer Included:              |     | No                           |         |  |
| Drawer Type:                  |     | Not Applicable               |         |  |
| No of Shelves:                |     | 1                            |         |  |
| Hinge Type:                   |     | 95 Degree Clip-On Soft Close |         |  |
| Hinge Included:               |     | Yes, Supplied                |         |  |
| Adjustable Legs:              |     | No, Not Required             |         |  |
| Fixings Included:             |     | Yes                          |         |  |
| Handle Style:                 |     | Contemporary                 |         |  |
| Handle Included:              |     | Yes, Supplied                |         |  |
| Waste Shroud:<br>Handle Type: |     | No                           |         |  |
|                               |     | D-Shape                      |         |  |