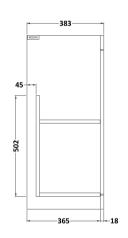

## **Packaging Details**

Barcode: 5056211800132

Sales Code: MOC103 **Description:** 600 2-Door Floor Standing Unit

| Height (mm):                  |     | 865                          |         |  |
|-------------------------------|-----|------------------------------|---------|--|
| Width (mm):                   |     | 600                          |         |  |
| Depth (mm):                   |     | 383                          |         |  |
| Nett Weight (kg):             |     | 21                           |         |  |
| Packaging Dimensions          |     |                              |         |  |
| Height (mm):                  |     | 405                          |         |  |
| Width (mm):                   |     | 620                          |         |  |
| Depth (mm):                   |     | 885                          |         |  |
| Gross Weight (kg):            |     | 21.5                         |         |  |
| Packaging Data                |     |                              |         |  |
| Box Colour:                   |     | Brown Cardboard Box          |         |  |
| Box Qty:                      |     | 1                            |         |  |
| Label Size:                   |     | 100 x 50                     |         |  |
| Label Colour:                 |     | White Label                  |         |  |
| Label Qty:                    |     | 2                            |         |  |
| Outer Box Dimensions (If A    | ppl | icable)                      |         |  |
| Height (mm):                  |     |                              |         |  |
| Width (mm):                   |     |                              |         |  |
| Depth (mm):                   |     |                              |         |  |
| Gross Weight (kg):            |     |                              |         |  |
| Barcode:                      |     | 5055275828489                |         |  |
| Product Details               |     |                              |         |  |
| Country of Origin:            |     | United Kingdom               |         |  |
| Fitting Instruction:          |     | No                           |         |  |
| Certification: I              | SC: | Yes                          | CE: N/A |  |
| Colour:                       |     | Driftwood                    |         |  |
| Construction Method:          |     | Cam & Wood Dowel             |         |  |
| Construction Type:            |     | Rigid                        |         |  |
| Cabinet Finish:               |     | MFC Textured Woodgrain       |         |  |
| Fascia Finish:                |     | MFC Textured Woodgrain       |         |  |
| Cabinet Thickness (mm):       |     | 18                           |         |  |
| Fascia Thickness (mm):        |     | 18                           |         |  |
| Drawer Included:              |     | No                           |         |  |
| Drawer Type:                  |     | Not Applicable               |         |  |
| No of Shelves:                |     | 1                            |         |  |
| Hinge Type:                   |     | 95 Degree Clip-On Soft Close |         |  |
| Hinge Included:               |     | Yes, Supplied                |         |  |
| Adjustable Legs:              |     | No, Not Required             |         |  |
| Fixings Included:             |     | Yes                          |         |  |
| Handle Style:                 |     | Contemporary                 |         |  |
| Handle Included:              |     | Yes, Supplied                |         |  |
| Waste Shroud:<br>Handle Type: |     | No                           |         |  |
|                               |     | D-Shape                      |         |  |