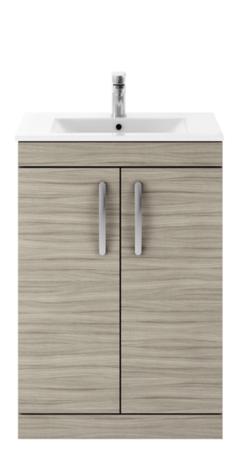

## ROXOR

Sales Code: ATH022B Description: 600 Fs 2-Door Vanity & Basin 2

## **Packaging Details**

Barcode: 5056211800132

Sales Code: MOC103 **Description:** 600 2-Door Floor Standing Unit

| Height (mm):                  |     | 865                          |         |  |
|-------------------------------|-----|------------------------------|---------|--|
| Width (mm):                   |     | 600                          |         |  |
| Depth (mm):                   |     | 383                          |         |  |
| Nett Weight (kg):             |     | 21                           |         |  |
| Packaging Dimensions          |     |                              |         |  |
| Height (mm):                  |     | 405                          |         |  |
| Width (mm):                   |     | 620                          |         |  |
| Depth (mm):                   |     | 885                          |         |  |
| Gross Weight (kg):            |     | 21.5                         |         |  |
| Packaging Data                |     |                              |         |  |
| Box Colour:                   |     | Brown Cardboard Box          |         |  |
| Box Qty:                      |     | 1                            |         |  |
| Label Size:                   |     | 100 x 50                     |         |  |
| Label Colour:                 |     | White Label                  |         |  |
| Label Qty:                    |     | 2                            |         |  |
| Outer Box Dimensions (If A    | ppl | icable)                      |         |  |
| Height (mm):                  |     |                              |         |  |
| Width (mm):                   |     |                              |         |  |
| Depth (mm):                   |     |                              |         |  |
| Gross Weight (kg):            |     |                              |         |  |
| Barcode:                      |     | 5055275828489                |         |  |
| Product Details               |     |                              |         |  |
| Country of Origin:            |     | United Kingdom               |         |  |
| Fitting Instruction:          |     | No                           |         |  |
| Certification: I              | SC: | Yes                          | CE: N/A |  |
| Colour:                       |     | Driftwood                    |         |  |
| Construction Method:          |     | Cam & Wood Dowel             |         |  |
| Construction Type:            |     | Rigid                        |         |  |
| Cabinet Finish:               |     | MFC Textured Woodgrain       |         |  |
| Fascia Finish:                |     | MFC Textured Woodgrain       |         |  |
| Cabinet Thickness (mm):       |     | 18                           |         |  |
| Fascia Thickness (mm):        |     | 18                           |         |  |
| Drawer Included:              |     | No                           |         |  |
| Drawer Type:                  |     | Not Applicable               |         |  |
| No of Shelves:                |     | 1                            |         |  |
| Hinge Type:                   |     | 95 Degree Clip-On Soft Close |         |  |
| Hinge Included:               |     | Yes, Supplied                |         |  |
| Adjustable Legs:              |     | No, Not Required             |         |  |
| Fixings Included:             |     | Yes                          |         |  |
| Handle Style:                 |     | Contemporary                 |         |  |
| Handle Included:              |     | Yes, Supplied                |         |  |
| Waste Shroud:<br>Handle Type: |     | No                           |         |  |
|                               |     | D-Shape                      |         |  |