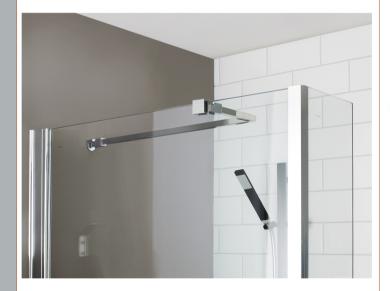

Sales Code: ARM22 Description: Wetroom Screen Support Arm

| <b>Product Dimensions</b>       |                     |
|---------------------------------|---------------------|
| Height (mm):                    | 15                  |
| Width (mm):                     | 150                 |
| Depth (mm):                     | 1000                |
| Nett Weight (kg):               | 1.08                |
| Packaging Dimensions            |                     |
| Height (mm):                    | 40                  |
| Width (mm):                     | 160                 |
| Length (mm):                    | 1020                |
| Gross Weight (kg):              | 1.08                |
| Packaging Data                  |                     |
| Box Colour:                     | White Cardboard Box |
| Box Qty:                        | 1                   |
| Label Size:                     | 100 x 50            |
| Label Colour:                   | White Label         |
| Label Qty:                      | 1                   |
| <b>Outer Box Dimensions (If</b> | Applicable)         |
| Height (mm):                    | **                  |
| Width (mm):                     |                     |
| Depth (mm):                     |                     |
| Length (mm):                    |                     |
| Gross Weight (kg):              |                     |
| Barcode:                        | 5055369031351       |
| <b>Product Details</b>          |                     |
| Country of Origin:              | China               |
| Fitting Instruction:            | Yes                 |
| CE Approval:                    | N/A                 |
| Profile Material:               | Stainless Steel     |
| Profile Finish:                 | Polished Chrome     |
| Adjustments (mm):               | N/A                 |
| Entry Width (mm):               | N/A                 |
| Swing In Dim (mm):              | N/A                 |
| Swing Out Dim (mm):             | N/A                 |
| Radius (mm):                    | Not Applicable      |
| Glass Thickness (mm):           |                     |
| Easy Fit:                       | Not Applicable      |
| Easy Clean:                     | Not Applicable      |
| Handle Style:                   | Not Applicable      |
| Handle Material:                | Not Applicable      |
| Enclosure Design:               | Not Applicable      |
| Wheel Type:                     | Not Applicable      |
| Support Bar Included:           |                     |