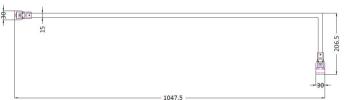

Sales Code: ARM22 Description: Wetroom Screen Support Arm

| <b>Product Dimensions</b>       |                     |
|---------------------------------|---------------------|
| Height (mm):                    | 15                  |
| Width (mm):                     | 150                 |
| Depth (mm):                     | 1000                |
| Nett Weight (kg):               | 1.08                |
| Packaging Dimensions            |                     |
| Height (mm):                    | 40                  |
| Width (mm):                     | 160                 |
| Length (mm):                    | 1020                |
| Gross Weight (kg):              | 1.08                |
| Packaging Data                  |                     |
| Box Colour:                     | White Cardboard Box |
| Box Qty:                        | 1                   |
| Label Size:                     | 100 x 50            |
| Label Colour:                   | White Label         |
| Label Qty:                      | 1                   |
| <b>Outer Box Dimensions (If</b> | Applicable)         |
| Height (mm):                    | **                  |
| Width (mm):                     |                     |
| Depth (mm):                     |                     |
| Length (mm):                    |                     |
| Gross Weight (kg):              |                     |
| Barcode:                        | 5055369031351       |
| <b>Product Details</b>          |                     |
| Country of Origin:              | China               |
| Fitting Instruction:            | Yes                 |
| CE Approval:                    | N/A                 |
| Profile Material:               | Stainless Steel     |
| Profile Finish:                 | Polished Chrome     |
| Adjustments (mm):               | N/A                 |
| Entry Width (mm):               | N/A                 |
| Swing In Dim (mm):              | N/A                 |
| Swing Out Dim (mm):             | N/A                 |
| Radius (mm):                    | Not Applicable      |
| Glass Thickness (mm):           |                     |
| Easy Fit:                       | Not Applicable      |
| Easy Clean:                     | Not Applicable      |
| Handle Style:                   | Not Applicable      |
| Handle Material:                | Not Applicable      |
| Enclosure Design:               | Not Applicable      |
| Wheel Type:                     | Not Applicable      |
| Support Bar Included:           |                     |