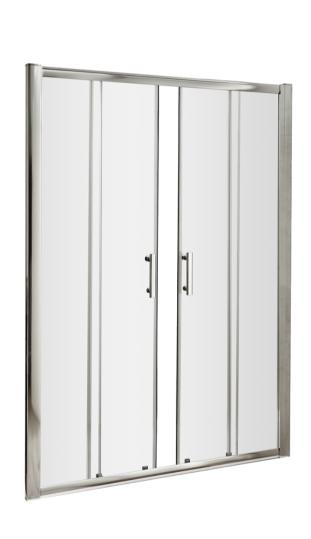

| Product Dimensions       |                               |
|--------------------------|-------------------------------|
| Height (mm):             | 1850                          |
| Width (mm):              | 1690                          |
| Depth (mm):              | 44                            |
| Nett Weight (kg):        | 52                            |
| Packaging Dimensions     |                               |
| Height (mm):             | 1910                          |
| Width (mm):              | 680                           |
| Length (mm):             | 65                            |
| Gross Weight (kg):       | 52                            |
| Packaging Data           |                               |
| Box Colour:              | Brown Cardboard Box - Printed |
| Box Qty:                 | 1                             |
| Label Size:              | 100 x 50                      |
| Label Colour:            | Not Applicable                |
| Label Qty:               | 0                             |
| Outer Box Dimensions (If | Applicable)                   |
| Height (mm):             |                               |
| Width (mm):              |                               |
| Depth (mm):              |                               |
| Length (mm):             |                               |
| Gross Weight (kg):       |                               |
| Barcode:                 | 5055369080304                 |
| Product Details          |                               |
| Country of Origin:       | China                         |
| Fitting Instruction:     | Yes                           |
| CE Approval:             | Yes                           |
| Profile Material:        | Aluminium                     |
| Profile Finish:          | Polished Chrome               |
| Adjustments (mm):        | 1645mm - 1690mm               |
| Entry Width (mm):        | 660mm                         |
| Swing In Dim (mm):       | N/A                           |
| Swing Out Dim (mm):      | N/A                           |
| Radius (mm):             | Not Applicable                |
| Glass Thickness (mm):    | 6                             |
| Easy Fit:                | Yes                           |
| Easy Clean:              | No                            |
| Handle Style:            | Square T Shape Handle         |
| Handle Material:         | Metal                         |
| Enclosure Design:        | Framed                        |
| Wheel Type:              | Chrome, Dual, Quick Release   |
| Support Bar Included:    | Support Bar Not Included      |
| Extras:                  | None                          |