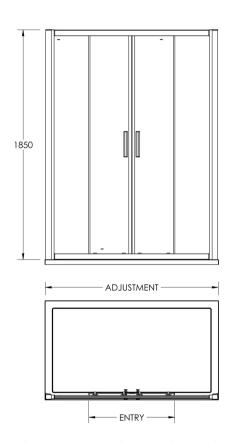

Sales Code: AQSLD17 Description: Pacific Double Sliding Shower Dr 1700mm

| Code          | Description        | Adjustme | nt (mm) | Entry Width (mm) |
|---------------|--------------------|----------|---------|------------------|
| AQSLD14-E6/E8 | 1400 Double Slider | 1345     | 1390    | 510              |
| AQSLD15-E6/E8 | 1500 Double Slider | 1445     | 1490    | 560              |
| AQSLD16-E6/E8 | 1600 Double Slider | 1545     | 1590    | 610              |
| AQSLD17-E6/E8 | 1700 Double Slider | 1645     | 1690    | 660              |

| Product Dimensions       |                               |
|--------------------------|-------------------------------|
| Height (mm):             | 1850                          |
| Width (mm):              | 1690                          |
| Depth (mm):              | 44                            |
| Nett Weight (kg):        | 52                            |
| Packaging Dimensions     |                               |
| Height (mm):             | 1910                          |
| Width (mm):              | 680                           |
| Length (mm):             | 65                            |
| Gross Weight (kg):       | 52                            |
| Packaging Data           |                               |
| Box Colour:              | Brown Cardboard Box - Printed |
| Box Qty:                 | 1                             |
| Label Size:              | 100 x 50                      |
| Label Colour:            | Not Applicable                |
| Label Qty:               | 0                             |
| Outer Box Dimensions (If | Applicable)                   |
| Height (mm):             |                               |
| Width (mm):              |                               |
| Depth (mm):              |                               |
| Length (mm):             |                               |
| Gross Weight (kg):       |                               |
| Barcode:                 | 5055369080304                 |
| Product Details          |                               |
| Country of Origin:       | China                         |
| Fitting Instruction:     | Yes                           |
| CE Approval:             | Yes                           |
| Profile Material:        | Aluminium                     |
| Profile Finish:          | Polished Chrome               |
| Adjustments (mm):        | 1645mm - 1690mm               |
| Entry Width (mm):        | 660mm                         |
| Swing In Dim (mm):       | N/A                           |
| Swing Out Dim (mm):      | N/A                           |
| Radius (mm):             | Not Applicable                |
| Glass Thickness (mm):    | 6                             |
| Easy Fit:                | Yes                           |
| Easy Clean:              | No                            |
| Handle Style:            | Square T Shape Handle         |
| Handle Material:         | Metal                         |
| Enclosure Design:        | Framed                        |
| Wheel Type:              | Chrome, Dual, Quick Release   |
| Support Bar Included:    | Support Bar Not Included      |
| Extras:                  | None                          |