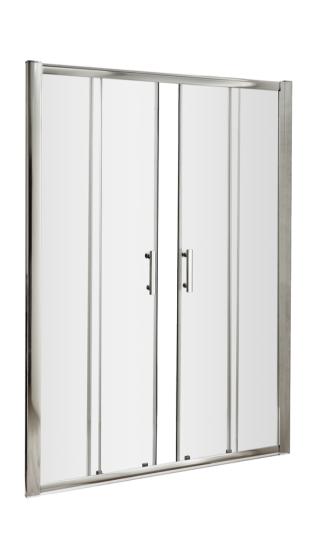

Sales Code: AQSLD15 Description: Pacific Double Sliding Shower Dr 1500mm

| Code          | Description        | Adjustment (mm) |      | Entry Width (mm) |
|---------------|--------------------|-----------------|------|------------------|
| AQSLD14-E6/E8 | 1400 Double Slider | 1345            | 1390 | 510              |
| AQSLD15-E6/E8 | 1500 Double Slider | 1445            | 1490 | 560              |
| AQSLD16-E6/E8 | 1600 Double Slider | 1545            | 1590 | 610              |
| AQSLD17-E6/E8 | 1700 Double Slider | 1645            | 1690 | 660              |