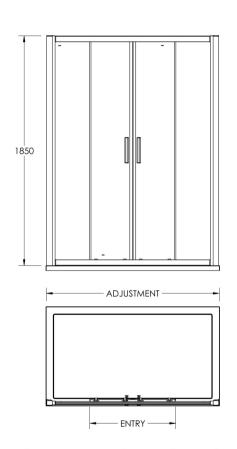

Sales Code: AQSLD15 Description: Pacific Double Sliding Shower Dr 1500mm

| Code          | Description        | Adjustment (mm) |      | Entry Width (mm) |
|---------------|--------------------|-----------------|------|------------------|
| AQSLD14-E6/E8 | 1400 Double Slider | 1345            | 1390 | 510              |
| AQSLD15-E6/E8 | 1500 Double Slider | 1445            | 1490 | 560              |
| AQSLD16-E6/E8 | 1600 Double Slider | 1545            | 1590 | 610              |
| AQSLD17-E6/E8 | 1700 Double Slider | 1645            | 1690 | 660              |

| <b>Product Dimensions</b> |                               |
|---------------------------|-------------------------------|
| Height (mm):              | 1850                          |
| Width (mm):               | 1490                          |
| Depth (mm):               | 44                            |
| Nett Weight (kg):         | 47                            |
| Packaging Dimensions      |                               |
| Height (mm):              | 1910                          |
| Width (mm):               | 630                           |
| Length (mm):              | 65                            |
| Gross Weight (kg):        | 47                            |
| Packaging Data            |                               |
| Box Colour:               | Brown Cardboard Box - Printed |
| Box Qty:                  | 1                             |
| Label Size:               | 100 x 50                      |
| Label Colour:             | Not Applicable                |
| Label Qty:                | 0                             |
| Outer Box Dimensions (If  | Applicable)                   |
| Height (mm):              | ***                           |
| Width (mm):               |                               |
| Depth (mm):               |                               |
| Length (mm):              |                               |
| Gross Weight (kg):        |                               |
| Barcode:                  | 5055369080281                 |
| <b>Product Details</b>    |                               |
| Country of Origin:        | China                         |
| Fitting Instruction:      | Yes                           |
| CE Approval:              | Yes                           |
| Profile Material:         | Aluminium                     |
| Profile Finish:           | Polished Chrome               |
| Adjustments (mm):         | 1445mm - 1490mm               |
| Entry Width (mm):         | 560mm                         |
| Swing In Dim (mm):        | N/A                           |
| Swing Out Dim (mm):       | N/A                           |
| Radius (mm):              | Not Applicable                |
| Glass Thickness (mm):     | 6                             |
| Easy Fit:                 | Yes                           |
| Easy Clean:               | No                            |
| Handle Style:             | Square T Shape Handle         |
| Handle Material:          | Metal                         |
| Enclosure Design:         | Framed                        |
| Wheel Type:               | Chrome, Dual, Quick Release   |
| Support Bar Included:     | Support Bar Not Included      |
| Extras:                   | None                          |