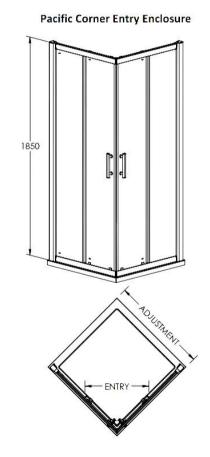

## ENCLOSURES

Sales Code: AFCE9090

**Description:** Aegean Corner Entry Enclosure 900X900mm

| Product Dimensions       |                               |
|--------------------------|-------------------------------|
| Height (mm):             | 1850                          |
| Width (mm):              | 885                           |
| Depth (mm):              | 885                           |
| Nett Weight (kg):        | 48.7                          |
| Packaging Dimensions     |                               |
| Height (mm):             | 1910                          |
| Width (mm):              | 705                           |
| Length (mm):             | 65                            |
| Gross Weight (kg):       | 48.7                          |
| Packaging Data           |                               |
| Box Colour:              | Brown Cardboard Box - Printed |
| Box Qty:                 | 1                             |
| Label Size:              | 100 x 50                      |
| Label Colour:            | Not Applicable                |
| Label Qty:               | 0                             |
| Outer Box Dimensions (If | Applicable)                   |
| Height (mm):             |                               |
| Width (mm):              |                               |
| Depth (mm):              |                               |
| Length (mm):             |                               |
| Gross Weight (kg):       |                               |
| Barcode:                 | 5055369000111                 |
| Product Details          |                               |
| Country of Origin:       | China                         |
| Fitting Instruction:     | Yes                           |
| CE Approval:             | Yes                           |
| Profile Material:        | Aluminium                     |
| Profile Finish:          | Polished Chrome               |
| Adjustments (mm):        | 865mm - 885mm                 |
| Entry Width (mm):        | 430mm                         |
| Swing In Dim (mm):       | N/A                           |
| Swing Out Dim (mm):      | N/A                           |
| Radius (mm):             | Not Applicable                |
| Glass Thickness (mm):    | 6                             |
| Easy Fit:                | Yes                           |
| Easy Clean:              | No                            |
| Handle Style:            | Square T Shape Handle         |
| Handle Material:         | Metal                         |
| Enclosure Design:        | Framed                        |
| Wheel Type:              | Chrome, Dual, Quick Release   |
| Support Bar Included:    | Support Bar Not Included      |
| Extras:                  | None                          |