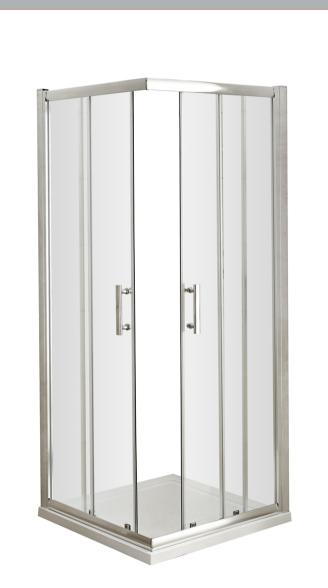

## ENCLOSURES

Sales Code: AFCE9090

**Description:** Aegean Corner Entry Enclosure 900X900mm

| Product Dimensions       |                               |
|--------------------------|-------------------------------|
| Height (mm):             | 1850                          |
| Width (mm):              | 885                           |
| Depth (mm):              | 885                           |
| Nett Weight (kg):        | 48.7                          |
| Packaging Dimensions     |                               |
| Height (mm):             | 1910                          |
| Width (mm):              | 705                           |
| Length (mm):             | 65                            |
| Gross Weight (kg):       | 48.7                          |
| Packaging Data           |                               |
| Box Colour:              | Brown Cardboard Box - Printed |
| Box Qty:                 | 1                             |
| Label Size:              | 100 x 50                      |
| Label Colour:            | Not Applicable                |
| Label Qty:               | 0                             |
| Outer Box Dimensions (If | Applicable)                   |
| Height (mm):             |                               |
| Width (mm):              |                               |
| Depth (mm):              |                               |
| Length (mm):             |                               |
| Gross Weight (kg):       |                               |
| Barcode:                 | 5055369000111                 |
| Product Details          |                               |
| Country of Origin:       | China                         |
| Fitting Instruction:     | Yes                           |
| CE Approval:             | Yes                           |
| Profile Material:        | Aluminium                     |
| Profile Finish:          | Polished Chrome               |
| Adjustments (mm):        | 865mm - 885mm                 |
| Entry Width (mm):        | 430mm                         |
| Swing In Dim (mm):       | N/A                           |
| Swing Out Dim (mm):      | N/A                           |
| Radius (mm):             | Not Applicable                |
| Glass Thickness (mm):    | 6                             |
| Easy Fit:                | Yes                           |
| Easy Clean:              | No                            |
| Handle Style:            | Square T Shape Handle         |
| Handle Material:         | Metal                         |
| Enclosure Design:        | Framed                        |
| Wheel Type:              | Chrome, Dual, Quick Release   |
| Support Bar Included:    | Support Bar Not Included      |
| Extras:                  | None                          |