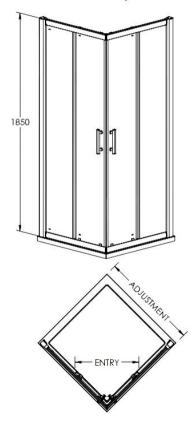

Sales Code: AFCE8080 Description: Aegean Corner Entry Enclosure 800X800mm

| Product Dimensions       |                               |
|--------------------------|-------------------------------|
| Height (mm):             | 1850                          |
| Width (mm):              | 785                           |
| Depth (mm):              | 785                           |
| Nett Weight (kg):        | 46.2                          |
| Packaging Dimensions     |                               |
| Height (mm):             | 1910                          |
| Width (mm):              | 655                           |
| Length (mm):             | 65                            |
| Gross Weight (kg):       | 46.2                          |
| Packaging Data           |                               |
| Box Colour:              | Brown Cardboard Box - Printed |
| Box Qty:                 | 1                             |
| Label Size:              | 100 x 50                      |
| Label Colour:            | Not Applicable                |
| Label Qty:               | 0                             |
| Outer Box Dimensions (If | Applicable)                   |
| Height (mm):             |                               |
| Width (mm):              |                               |
| Depth (mm):              |                               |
| Length (mm):             |                               |
| Gross Weight (kg):       |                               |
| Barcode:                 | 5055369080151                 |
| <b>Product Details</b>   |                               |
| Country of Origin:       | China                         |
| Fitting Instruction:     | Yes                           |
| CE Approval:             | Yes                           |
| Profile Material:        | Aluminium                     |
| Profile Finish:          | Polished Chrome               |
| Adjustments (mm):        | 765mm - 785mm                 |
| Entry Width (mm):        | 380mm                         |
| Swing In Dim (mm):       | N/A                           |
| Swing Out Dim (mm):      | N/A                           |
| Radius (mm):             | Not Applicable                |
| Glass Thickness (mm):    | 6                             |
| Easy Fit:                | Yes                           |
| Easy Clean:              | No                            |
| Handle Style:            | Square T Shape Handle         |
| Handle Material:         | Metal                         |
| Enclosure Design:        | Framed                        |
| Wheel Type:              | Chrome, Dual, Quick Release   |
| Support Bar Included:    | Support Bar Not Included      |
| Extras:                  | None                          |