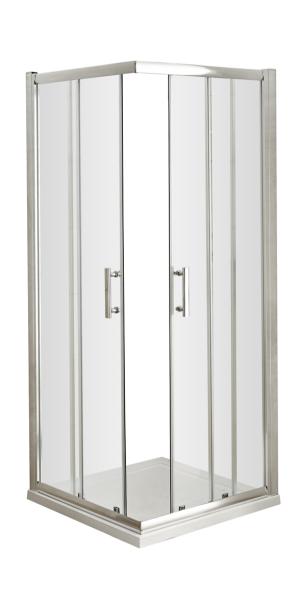

Sales Code: AFCE8080 Description: Aegean Corner Entry Enclosure 800X800mm

| Product Dimensions       |                               |
|--------------------------|-------------------------------|
| Height (mm):             | 1850                          |
| Width (mm):              | 785                           |
| Depth (mm):              | 785                           |
| Nett Weight (kg):        | 46.2                          |
| Packaging Dimensions     |                               |
| Height (mm):             | 1910                          |
| Width (mm):              | 655                           |
| Length (mm):             | 65                            |
| Gross Weight (kg):       | 46.2                          |
| Packaging Data           |                               |
| Box Colour:              | Brown Cardboard Box - Printed |
| Box Qty:                 | 1                             |
| Label Size:              | 100 x 50                      |
| Label Colour:            | Not Applicable                |
| Label Qty:               | 0                             |
| Outer Box Dimensions (If | Applicable)                   |
| Height (mm):             |                               |
| Width (mm):              |                               |
| Depth (mm):              |                               |
| Length (mm):             |                               |
| Gross Weight (kg):       |                               |
| Barcode:                 | 5055369080151                 |
| <b>Product Details</b>   |                               |
| Country of Origin:       | China                         |
| Fitting Instruction:     | Yes                           |
| CE Approval:             | Yes                           |
| Profile Material:        | Aluminium                     |
| Profile Finish:          | Polished Chrome               |
| Adjustments (mm):        | 765mm - 785mm                 |
| Entry Width (mm):        | 380mm                         |
| Swing In Dim (mm):       | N/A                           |
| Swing Out Dim (mm):      | N/A                           |
| Radius (mm):             | Not Applicable                |
| Glass Thickness (mm):    | 6                             |
| Easy Fit:                | Yes                           |
| Easy Clean:              | No                            |
| Handle Style:            | Square T Shape Handle         |
| Handle Material:         | Metal                         |
| Enclosure Design:        | Framed                        |
| Wheel Type:              | Chrome, Dual, Quick Release   |
| Support Bar Included:    | Support Bar Not Included      |
| Extras:                  | None                          |