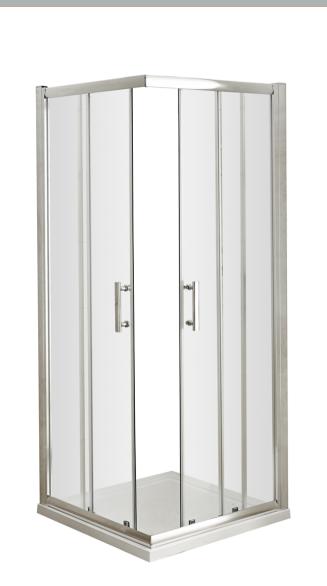

## ENCLOSURES

**Description:** Aegean Corner Entry Enclosure 760X760mm

| Product Dimensions       |                               |
|--------------------------|-------------------------------|
| Height (mm):             | 1850                          |
| Width (mm):              | 745                           |
| Depth (mm):              | 745                           |
| Nett Weight (kg):        | 45                            |
| Packaging Dimensions     |                               |
| Height (mm):             | 1910                          |
| Width (mm):              | 635                           |
| Length (mm):             | 65                            |
| Gross Weight (kg):       | 45                            |
| Packaging Data           |                               |
| Box Colour:              | Brown Cardboard Box - Printed |
| Box Qty:                 | 1                             |
| Label Size:              | 100 x 50                      |
| Label Colour:            | Not Applicable                |
| Label Qty:               | 0                             |
| Outer Box Dimensions (If | Applicable)                   |
| Height (mm):             |                               |
| Width (mm):              |                               |
| Depth (mm):              |                               |
| Length (mm):             |                               |
| Gross Weight (kg):       |                               |
| Barcode:                 | 5055369005123                 |
| Product Details          |                               |
| Country of Origin:       | China                         |
| Fitting Instruction:     | Yes                           |
| CE Approval:             | Yes                           |
| Profile Material:        | Aluminium                     |
| Profile Finish:          | Polished Chrome               |
| Adjustments (mm):        | 725mm - 745mm                 |
| Entry Width (mm):        | 360mm                         |
| Swing In Dim (mm):       | N/A                           |
| Swing Out Dim (mm):      | N/A                           |
| Radius (mm):             | Not Applicable                |
| Glass Thickness (mm):    | 6                             |
| Easy Fit:                | Yes                           |
| Easy Clean:              | No                            |
| Handle Style:            | Square T Shape Handle         |
| Handle Material:         | Metal                         |
| Enclosure Design:        | Framed                        |
| Wheel Type:              | Chrome, Dual, Quick Release   |
| Support Bar Included:    | Support Bar Not Included      |
| Extras:                  | None                          |