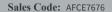

## ENCLOSURES

**Description:** Aegean Corner Entry Enclosure 760X760mm

| Product Dimensions       |                               |
|--------------------------|-------------------------------|
| Height (mm):             | 1850                          |
| Width (mm):              | 745                           |
| Depth (mm):              | 745                           |
| Nett Weight (kg):        | 45                            |
| Packaging Dimensions     |                               |
| Height (mm):             | 1910                          |
| Width (mm):              | 635                           |
| Length (mm):             | 65                            |
| Gross Weight (kg):       | 45                            |
| Packaging Data           |                               |
| Box Colour:              | Brown Cardboard Box - Printed |
| Box Qty:                 | 1                             |
| Label Size:              | 100 x 50                      |
| Label Colour:            | Not Applicable                |
| Label Qty:               | 0                             |
| Outer Box Dimensions (If | Applicable)                   |
| Height (mm):             |                               |
| Width (mm):              |                               |
| Depth (mm):              |                               |
| Length (mm):             |                               |
| Gross Weight (kg):       |                               |
| Barcode:                 | 5055369005123                 |
| Product Details          |                               |
| Country of Origin:       | China                         |
| Fitting Instruction:     | Yes                           |
| CE Approval:             | Yes                           |
| Profile Material:        | Aluminium                     |
| Profile Finish:          | Polished Chrome               |
| Adjustments (mm):        | 725mm - 745mm                 |
| Entry Width (mm):        | 360mm                         |
| Swing In Dim (mm):       | N/A                           |
| Swing Out Dim (mm):      | N/A                           |
| Radius (mm):             | Not Applicable                |
| Glass Thickness (mm):    | 6                             |
| Easy Fit:                | Yes                           |
| Easy Clean:              | No                            |
| Handle Style:            | Square T Shape Handle         |
| Handle Material:         | Metal                         |
| Enclosure Design:        | Framed                        |
| Wheel Type:              | Chrome, Dual, Quick Release   |
| Support Bar Included:    | Support Bar Not Included      |
| Extras:                  | None                          |