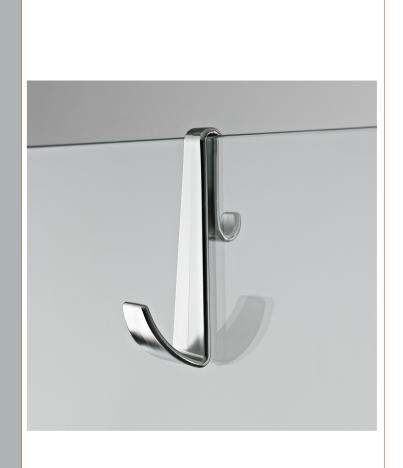

Sales Code: ACC003 Description: Enclosure Hook (Frameless)

| <b>Product Dimensions</b>      |                     |  |
|--------------------------------|---------------------|--|
| Height (mm):                   | 115                 |  |
| Width (mm):                    |                     |  |
| Depth (mm):                    | 75                  |  |
| Nett Weight (kg):              | 0.06                |  |
| Packaging Dimensions           |                     |  |
| Height (mm):                   | 80                  |  |
| Width (mm):                    | 150                 |  |
| Length (mm):                   | 40                  |  |
| Gross Weight (kg):             | 0.06                |  |
| Packaging Data                 |                     |  |
| Box Colour:                    | White Cardboard Box |  |
| Box Qty:                       | 1                   |  |
| Label Size:                    | 100 x 50            |  |
| Label Colour:                  | White Label         |  |
| Label Qty:                     | 2                   |  |
| <b>Outer Box Dimensions (I</b> | f Applicable)       |  |
| Height (mm):                   |                     |  |
| Width (mm):                    |                     |  |
| Depth (mm):                    |                     |  |
| Length (mm):                   |                     |  |
| Gross Weight (kg):             |                     |  |
| Barcode:                       | 5055369029815       |  |
| <b>Product Details</b>         |                     |  |
| Country of Origin:             | Italy               |  |
| Fitting Instruction:           | No                  |  |
| CE Approval:                   | N/A                 |  |
| Profile Material:              |                     |  |
| Profile Finish:                | Not Applicable      |  |
| Adjustments (mm):              | N/A                 |  |
| Entry Width (mm):              | N/A                 |  |
| Swing In Dim (mm):             | N/A                 |  |
| Swing Out Dim (mm):            | N/A                 |  |
| Radius (mm):                   | Not Applicable      |  |
| Glass Thickness (mm):          |                     |  |
| Easy Fit:                      | Not Applicable      |  |
| Easy Clean:                    | Not Applicable      |  |
| Handle Style:                  | Not Applicable      |  |
| Handle Material:               | Not Applicable      |  |
| Enclosure Design:              | Not Applicable      |  |
| Wheel Type:                    | Not Applicable      |  |
| Support Bar Included:          |                     |  |