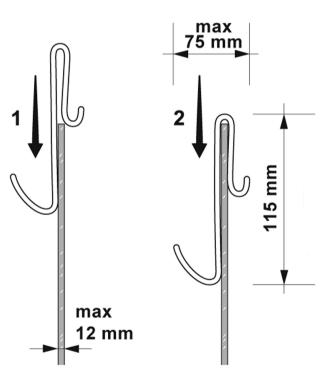

Sales Code: ACC003 Description: Enclosure Hook (Frameless)

| <b>Product Dimensions</b>      |                     |  |
|--------------------------------|---------------------|--|
| Height (mm):                   | 115                 |  |
| Width (mm):                    |                     |  |
| Depth (mm):                    | 75                  |  |
| Nett Weight (kg):              | 0.06                |  |
| Packaging Dimensions           |                     |  |
| Height (mm):                   | 80                  |  |
| Width (mm):                    | 150                 |  |
| Length (mm):                   | 40                  |  |
| Gross Weight (kg):             | 0.06                |  |
| Packaging Data                 |                     |  |
| Box Colour:                    | White Cardboard Box |  |
| Box Qty:                       | 1                   |  |
| Label Size:                    | 100 x 50            |  |
| Label Colour:                  | White Label         |  |
| Label Qty:                     | 2                   |  |
| <b>Outer Box Dimensions (I</b> | f Applicable)       |  |
| Height (mm):                   |                     |  |
| Width (mm):                    |                     |  |
| Depth (mm):                    |                     |  |
| Length (mm):                   |                     |  |
| Gross Weight (kg):             |                     |  |
| Barcode:                       | 5055369029815       |  |
| <b>Product Details</b>         |                     |  |
| Country of Origin:             | Italy               |  |
| Fitting Instruction:           | No                  |  |
| CE Approval:                   | N/A                 |  |
| Profile Material:              |                     |  |
| Profile Finish:                | Not Applicable      |  |
| Adjustments (mm):              | N/A                 |  |
| Entry Width (mm):              | N/A                 |  |
| Swing In Dim (mm):             | N/A                 |  |
| Swing Out Dim (mm):            | N/A                 |  |
| Radius (mm):                   | Not Applicable      |  |
| Glass Thickness (mm):          |                     |  |
| Easy Fit:                      | Not Applicable      |  |
| Easy Clean:                    | Not Applicable      |  |
| Handle Style:                  | Not Applicable      |  |
| Handle Material:               | Not Applicable      |  |
| Enclosure Design:              | Not Applicable      |  |
| Wheel Type:                    | Not Applicable      |  |
| Support Bar Included:          |                     |  |