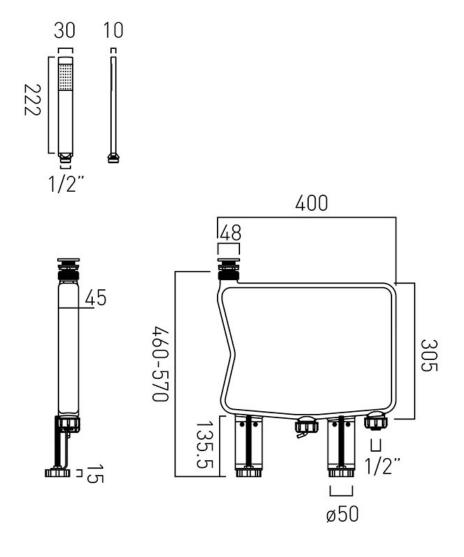

## TECHNICAL DRAWING

**COLLECTION: NOTION** 

PRODUCT CODE: NOT-CAPSULE-C/P

tel: 01934 744466 email: sales@vado.com www.vado.com

### **DESCRIPTION:**

notion capsule
single function shower handset
deck mounted
with flexible chrome plated brass hose
deck mounted drill hole 32mm
capsule concealed box to eliminate water ingress
height adjustment (480 - 570mm)
escutcheon bath deck thickness (1 - 35mm)
escutcheon bath deck thickness (1 - 35mm)
fits bath cavities of 50mm wide and more
can be fitted in corner of bath