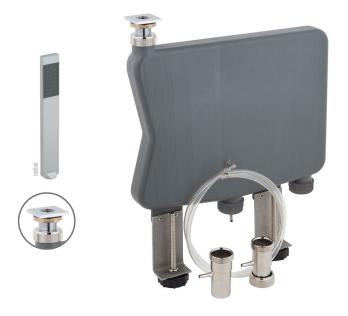

# SPECIFICATION SHEET

**COLLECTION: NOTION** 

PRODUCT CODE: NOT-CAPSULE-C/P

### **DESCRIPTION:**

notion capsule
single function shower handset
deck mounted
with flexible chrome plated brass hose
deck mounted drill hole 32mm
capsule concealed box to eliminate water ingress
height adjustment (480 - 570mm)
escutcheon bath deck thickness (1 - 35mm)
escutcheon bath deck thickness (1 - 35mm)
fits bath cavities of 50mm wide and more
can be fitted in corner of bath

connects directly to the bath waste outlet via a non-return valve minimum operating pressure 1.0 bar MP

### FINISH:

Chrome

### **FLOW REGULATOR:**

FR-FLEXI/9-PLA

## **MINIMUM OPERATING PRESSURE:**

1.0 bar MP

tel: 01934 744466 email: sales@vado.com www.vado.com