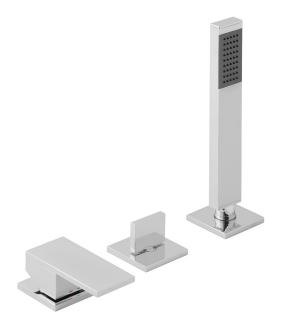

## **DESCRIPTION:**

3 hole bath shower mixer without spout single lever deck mounted with shower kit for use with bath fi ller waste and overfl ow diverter cartridge F-803-33/2X ceramic cartridge CAR-KN40 1 x 3/4" x 3/4" 600mm fl exipipe connectors 2 x 400 1/2" female fl exipipe connectors to valve valve deck mounted drill hole 46mm diverter deck mounted drill hole 44mm handset deckmounted drill hole 32mm minimum operating pressure 3.0 bar HP