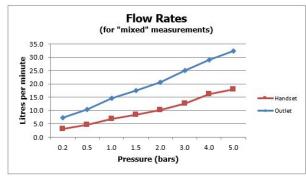

## **FLOW REGULATOR:**

FR-SHOWER/9-C/P

#### **MINIMUM OPERATING PRESSURE:**

3.0 bar HP

tel: 01934 744466 email: sales@vado.com www.vado.com

where inspiration flows

taps | showering | accessories