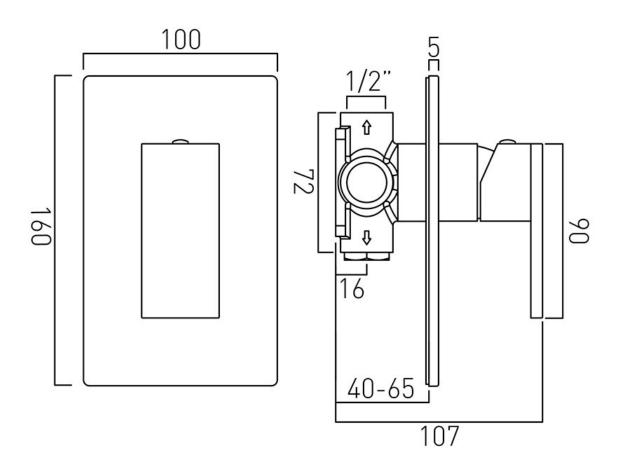

# TECHNICAL DRAWING

**COLLECTION: NOTION** 

PRODUCT CODE: NOT-145A-C/P

tel: 01934 744466 email: sales@vado.com www.vado.com

### **DESCRIPTION:**

concealed shower valve
single lever
wall mounted
ceramic cartridge CAR-K35A
2 x 1/2" inlets
2 x 1/2" outlets (one is blanked off)
min-max wall mount 40-65mm
minimum operating pressure 0.2 bar LP shower / 1.5 bar
MP bath