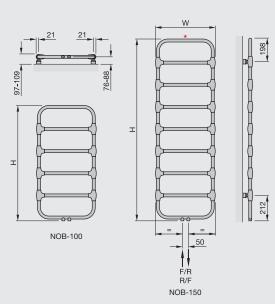

\*1/2" air vent (rear) F = flow R = return H = height W = widthTube: O 25mmAll dimensions in mm