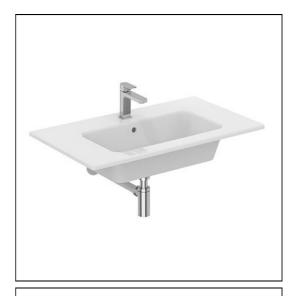

## Rienza 80cm Vanity Washbasin

## U8672 Rienza 80cm Vanity Washbasin, 1 taphole with overflow E0157 Wall fixing set A7258 Ceno single lever basin mixer S8803 Waste 1¼" Click plug waste, 80mm slotted tail

**Special Notes** 

Washbasin wall mounted using E0157 wall fixing set.