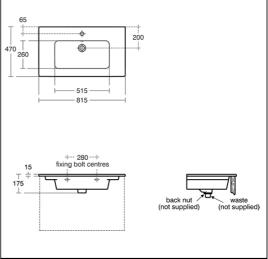

## **ILLUSTRATED PRODUCT DETAILS**

| Sizes                   |                                               | Finishes           |                                         |
|-------------------------|-----------------------------------------------|--------------------|-----------------------------------------|
| U8672                   | w:800                                         | U8672              | White (01)                              |
| Weights<br>E0157        | 0.16 KG                                       | E0157              | Neutral / No Finish (67)                |
| A7258<br>S8803<br>E0079 | 1.30 KG<br>1.00 KG<br>1.45 KG                 | A7258              | Chrome (AA)                             |
| Materials               |                                               | S8803              | Chrome (AA)                             |
| U8672<br>E0157<br>A7258 | Fine Fireclay<br>Metal<br>Chrome Plated Brass | E0079              | Chrome (AA)                             |
| S8803<br>E0079          | Chrome Plated Metal<br>Chrome Plated Metal    | Flow rate<br>A7258 | 5 Litres per minute @ 3<br>bar pressure |

**Special Notes** 

Washbasin wall mounted using E0157 wall fixing set.