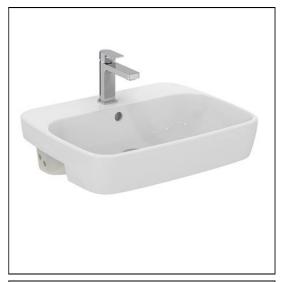

## Rienza 55cm Semi-countertop Washbasin

## U8670 Rienza 55cm Semi-countertop Washbasin, 1 taphole with overflow A7258 Ceno single lever basin mixer S8803 Waste 1¼" Click plug waste, 80mm slotted tail S8910 Trap 1½" plastic bottle, 75mm seal, multi-purpose outlet