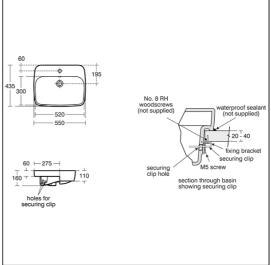

## **ILLUSTRATED PRODUCT DETAILS**

| Sizes<br>U8670                 | w:550                                   | Finishes  |                                                        | White (01)                  |
|--------------------------------|-----------------------------------------|-----------|--------------------------------------------------------|-----------------------------|
| Weights                        | w.550                                   | A7258     |                                                        | Chrome (AA)                 |
| U8670<br>A7258                 | 13.50 KG<br>1.30 KG                     |           |                                                        | , ,                         |
| S8803<br>S8910                 | 1.00 KG<br>0.20 KG                      | S8803     |                                                        | Chrome (AA)                 |
| Materials U8670 Vitreous China |                                         | S8910     |                                                        | Neutral / No Finish<br>(67) |
| A7258<br>S8803                 | Chrome Plated Brass Chrome Plated Metal | Flow rate | Flow rates  A7258 5 Litres per minute @ 3 bar pressure |                             |
| S8910                          | Plastic                                 | A7258     |                                                        |                             |

## **Special Notes**

Washbasin fixed to countertop with securing clips provided. Joint sealed with waterproof sealant (not supplied).