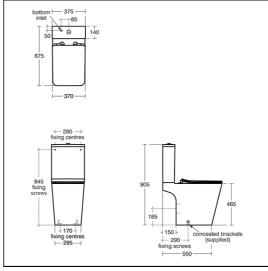

## **Special Notes**

Toilet screwed to floor using concealed brackets (supplied) and cistern screwed to wall.