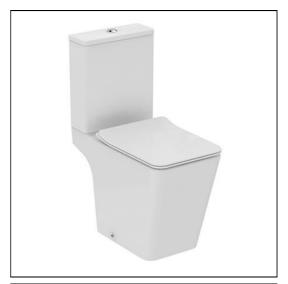

## Caffaro Close Coupled Comfort Height Toilet Bowl

## ILLUSTRATED

**U8659** Caffaro Close Coupled Comfort Height Toilet Bowl with

horizontal outlet

**U8660** Caffaro Close Coupled Cistern 6/4 litre dual flush valv

bottom supply and internal overflow

**U8675** Caffaro Toilet Seat and Cover, slow close

## **ILLUSTRATED PRODUCT DETAILS**

| Weights   |                | Finishes                |
|-----------|----------------|-------------------------|
| U8659     | 33.00 KG       | <b>U8659</b> White (01) |
| U8660     | 13.50 KG       |                         |
| U8675     | 3.50 KG        | <b>U8660</b> White (01) |
| Materials |                |                         |
| U8659     | Vitreous China | <b>U8675</b> White (01) |
| U8660     | Vitreous China |                         |
|           |                | Capacity                |
|           |                | <b>U8660</b> 6.0 litres |