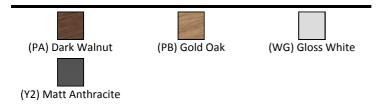

# Fusaro 1000mm wall hung washbasin unit

### ILLUSTRATED

T4302 Fusaro 1000mm wall hung washbasin unit with 2 drawers

**B587** Fusaro 100cm washbasin, 1 taphole with overflow

**EE230339** Space saving trap and waste pipe assembly for use with

furniture basin units

A7258 Ceno single lever basin mixer

### **OPTIONS**

**U8632** Fusaro 100cm washbasin, no taphole with overflow

A6622 Turano single lever wall mounted basin mixer with 225mm

spout

A5948 Built-in basin mixer kit 1, horizontal

# **ILLUSTRATED PRODUCT DETAILS**



## **FINISH OPTIONS**



**Standards** 

EN 14749:2005

## **Special Notes**

Furniture units should be installed in a bathroom with adequate ventilation. Mounting kit included. Always use appropriate fixings to suit the type of wall.