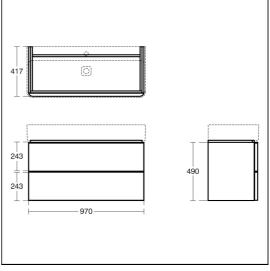

# Fusaro 1000mm wall hung washbasin unit

### ILLUSTRATED

T4302 Fusaro 1000mm wall hung washbasin unit with 2 drawers

**B587** Fusaro 100cm washbasin, 1 taphole with overflow

**EE230339** Space saving trap and waste pipe assembly for use with

furniture basin units

A7258 Ceno single lever basin mixer