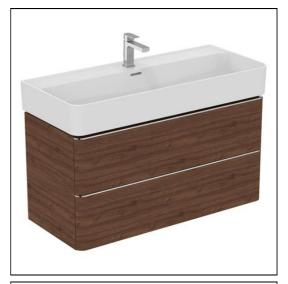

# Fusaro 1000mm wall hung washbasin unit

### ILLUSTRATED

T4302 Fusaro 1000mm wall hung washbasin unit with 2 drawers

**B587** Fusaro 100cm washbasin, 1 taphole with overflow

**EE230339** Space saving trap and waste pipe assembly for use with

furniture basin units

A7258 Ceno single lever basin mixer