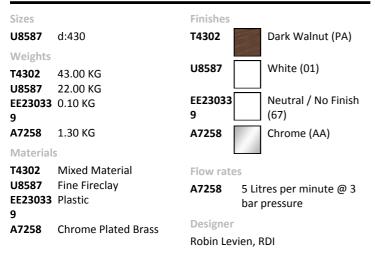

# Fusaro 1000mm wall hung washbasin unit

### ILLUSTRATED

T4302 Fusaro 1000mm wall hung washbasin unit with 2 drawers

**B587** Fusaro 100cm washbasin, 1 taphole with overflow

**EE230339** Space saving trap and waste pipe assembly for use with

furniture basin units

A7258 Ceno single lever basin mixer

### **OPTIONS**

**U8632** Fusaro 100cm washbasin, no taphole with overflow

A6622 Turano single lever wall mounted basin mixer with 225mm

spout

A5948 Built-in basin mixer kit 1, horizontal

## **FINISH OPTIONS**

**Standards** 

EN 14749:2005

## **Special Notes**

Furniture units should be installed in a bathroom with adequate ventilation. Mounting kit included. Always use appropriate fixings to suit the type of wall.