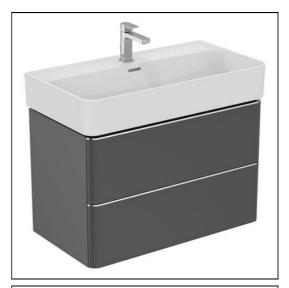

# Fusaro 800mm wall hung washbasin unit

## ILLUSTRATED

T4301 Fusaro 800mm wall hung washbasin unit with 2 drawers

**U8586** Fusaro 80cm washbasin, 1 taphole with overflow

EE230339 Space saving trap and waste pipe assembly for use with

furniture basin units