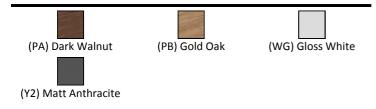

# Fusaro 800mm wall hung washbasin unit

## ILLUSTRATED

T4301 Fusaro 800mm wall hung washbasin unit with 2 drawers

**U8586** Fusaro 80cm washbasin, 1 taphole with overflow

EE230339 Space saving trap and waste pipe assembly for use with

furniture basin units

A7258 Ceno single lever basin mixer

#### **OPTIONS**

**U8631** Fusaro 80cm washbasin, no taphole with overflow

A6622 Turano single lever wall mounted basin mixer with 225mm

spout

A5948 Built-in basin mixer kit 1, horizontal

## **ILLUSTRATED PRODUCT DETAILS**



### **FINISH OPTIONS**



**Standards** 

EN 14749:2005

#### **Special Notes**

Furniture units should be installed in a bathroom with adequate ventilation. Mounting kit included. Always use appropriate fixings to suit the type of wall.