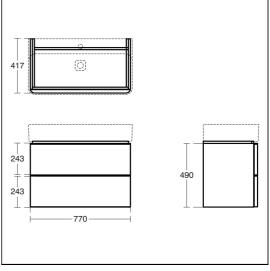

# Fusaro 800mm wall hung washbasin unit

## ILLUSTRATED

T4301 Fusaro 800mm wall hung washbasin unit with 2 drawers

**U8586** Fusaro 80cm washbasin, 1 taphole with overflow

EE230339 Space saving trap and waste pipe assembly for use with

furniture basin units