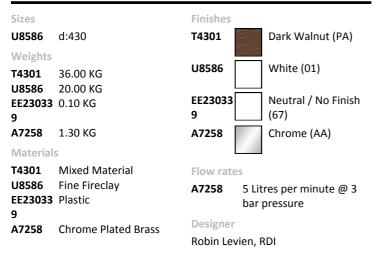

# Fusaro 800mm wall hung washbasin unit

## ILLUSTRATED

T4301 Fusaro 800mm wall hung washbasin unit with 2 drawers

**U8586** Fusaro 80cm washbasin, 1 taphole with overflow

EE230339 Space saving trap and waste pipe assembly for use with

furniture basin units

A7258 Ceno single lever basin mixer

#### **OPTIONS**

**U8631** Fusaro 80cm washbasin, no taphole with overflow

A6622 Turano single lever wall mounted basin mixer with 225mm

spout

A5948 Built-in basin mixer kit 1, horizontal