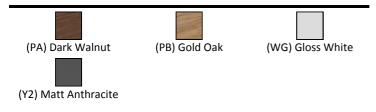

## **ILLUSTRATED PRODUCT DETAILS**

| Sizes                 |                          | Finishes              |                             |                              |  |
|-----------------------|--------------------------|-----------------------|-----------------------------|------------------------------|--|
| U8585                 | d:430                    | T4300                 |                             | Dark Walnut (PA)             |  |
| Weights               | MOTOR (Od)               |                       |                             |                              |  |
| T4300                 | 25.20 KG                 | U8585                 |                             | White (01)                   |  |
| U8585<br>EE23033<br>9 | 15.00 KG<br>0.10 KG      | EE23033<br>9          |                             | Neutral / No Finish<br>(67)  |  |
| A7258                 | 1.30 KG                  | A7258                 |                             | Chrome (AA)                  |  |
| Material              |                          |                       |                             |                              |  |
| T4300                 | Mixed Material           | Flow rate             | S                           |                              |  |
| U8585<br>EE23033<br>9 | Fine Fireclay<br>Plastic | A7258                 |                             | es per minute @ 3<br>ressure |  |
| A7258                 | Chrome Plated Brass      | Designer<br>Robin Lev | esigner<br>obin Levien, RDI |                              |  |