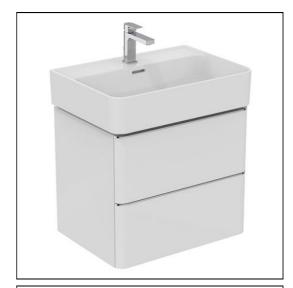

# Fusaro 600mm wall hung washbasin unit

# T4300 Fusaro 600mm wall hung washbasin unit with 2 drawers U8585 Fusaro 60cm washbasin, 1 taphole with overflow EE230339 Space saving trap and waste pipe assembly for use with furniture basin units