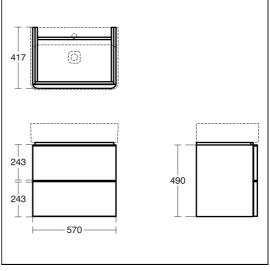

## **ILLUSTRATED PRODUCT DETAILS**

| Sizes                 |                          | Finishes              |                             |                              |  |
|-----------------------|--------------------------|-----------------------|-----------------------------|------------------------------|--|
| U8585                 | d:430                    | T4300                 |                             | Dark Walnut (PA)             |  |
| Weights               | MOTOR (Od)               |                       |                             |                              |  |
| T4300                 | 25.20 KG                 | U8585                 |                             | White (01)                   |  |
| U8585<br>EE23033<br>9 | 15.00 KG<br>0.10 KG      | EE23033<br>9          |                             | Neutral / No Finish<br>(67)  |  |
| A7258                 | 1.30 KG                  | A7258                 |                             | Chrome (AA)                  |  |
| Material              |                          |                       |                             |                              |  |
| T4300                 | Mixed Material           | Flow rate             | S                           |                              |  |
| U8585<br>EE23033<br>9 | Fine Fireclay<br>Plastic | A7258                 |                             | es per minute @ 3<br>ressure |  |
| A7258                 | Chrome Plated Brass      | Designer<br>Robin Lev | esigner<br>obin Levien, RDI |                              |  |