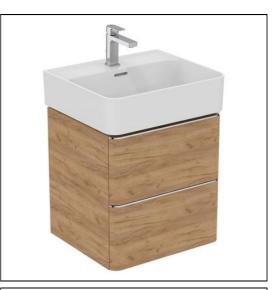

# Fusaro 500mm wall hung washbasin unit

| T4299<br>U8584 | Fusaro 500mm wall hung washbasin unit with 2 drawers<br>Fusaro 50cm washbasin, 1 taphole with overflow |
|----------------|--------------------------------------------------------------------------------------------------------|
| EE230339       | Space saving trap and waste pipe assembly for use with furniture basin units                           |
| A7258          | Ceno single lever basin mixer                                                                          |
| OPTIONS        |                                                                                                        |