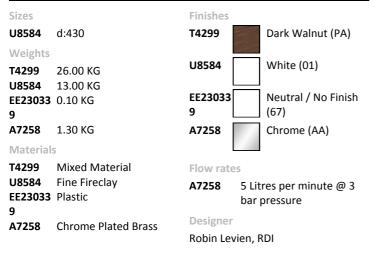

# Fusaro 500mm wall hung washbasin unit

| T4299<br>U8584 | Fusaro 500mm wall hung washbasin unit with 2 drawers<br>Fusaro 50cm washbasin, 1 taphole with overflow |
|----------------|--------------------------------------------------------------------------------------------------------|
| EE230339       | Space saving trap and waste pipe assembly for use with furniture basin units                           |
| A7258          | Ceno single lever basin mixer                                                                          |
| OPTIONS        |                                                                                                        |