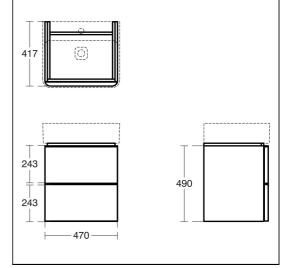

# Fusaro 500mm wall hung washbasin unit

| T4299<br>U8584 | Fusaro 500mm wall hung washbasin unit with 2 drawers<br>Fusaro 50cm washbasin, 1 taphole with overflow |
|----------------|--------------------------------------------------------------------------------------------------------|
| EE230339       | Space saving trap and waste pipe assembly for use with furniture basin units                           |
| A7258          | Ceno single lever basin mixer                                                                          |
| OPTIONS        |                                                                                                        |