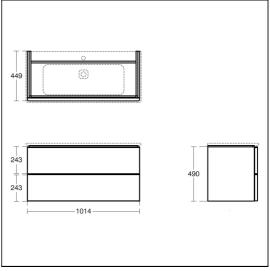

### **ILLUSTRATED PRODUCT DETAILS**

| Sizes    |                     | Finishes                      |                                       |
|----------|---------------------|-------------------------------|---------------------------------------|
| U8582    | d:460               | T4297                         | Dark Walnut (PA)                      |
| Weights  |                     |                               |                                       |
| T4297    | 54.00 KG            | U8582                         | White (01)                            |
| U8582    | 23.50 KG            |                               |                                       |
| EE23033  | 0.10 //6            | EE23033                       | Neutral / No Finish                   |
| EE23033  | 0.10 KG             |                               | · · · · · · · · · · · · · · · · · · · |
| 9        |                     | 9                             | (67)                                  |
| A7258    | 1.30 KG             | A7258                         | Chrome (AA)                           |
| Material | S                   |                               |                                       |
| T4297    | Mixed Material      | Flow rates                    |                                       |
| U8582    | Fine Fireclay       | A7258                         | 5 Litres per minute @ 3               |
| EE23033  | Plastic             |                               | •                                     |
|          | 1 lastic            |                               | oar pressure                          |
| 9        |                     | Decianos                      |                                       |
| A7258    | Chrome Plated Brass | Designer<br>Robin Levien, RDI |                                       |
|          |                     |                               |                                       |