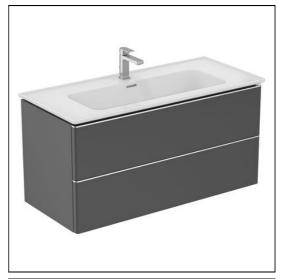

# Fusaro 1000mm wall hung vanity unit

#### ILLUSTRATED

T4297 Fusaro 1000mm wall hung vanity unit with 2 drawers

U8582 Fusaro 100cm vanity washbasin, 1 taphole with overflow

**EE230339** Space saving trap and waste pipe assembly for use with

furniture basin units