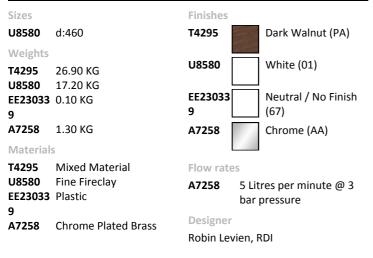

#### ILLUSTRATED

| T4295<br>U8580 | Fusaro 600mm wall hung vanity unit with 2 drawers<br>Fusaro 60cm vanity washbasin, 1 taphole with overflow |
|----------------|------------------------------------------------------------------------------------------------------------|
| EE230339       | Space saving trap and waste pipe assembly for use with furniture basin units                               |
| A7258          | Ceno single lever basin mixer                                                                              |
|                |                                                                                                            |