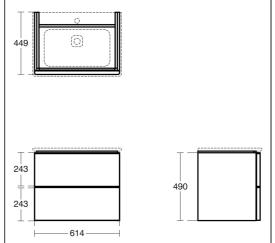

|
|                |                                                                                                            |

## OPTIONS

| U8625 | Fusaro 60cm vanity washbasin, no taphole with overflow        |
|-------|---------------------------------------------------------------|
| A6622 | Turano single lever wall mounted basin mixer with 225mm spout |
| A5948 | Built-in basin mixer kit 1, horizontal                        |

### ILLUSTRATED PRODUCT DETAILS



## **FINISH OPTIONS**



#### (Y2) Matt Anthracite

Standards

EN 14749:2005

#### **Special Notes**

Furniture units should be installed in a bathroom with adequate ventilation. Mounting kit included. Always use appropriate fixings to suit the type of wall.





# sotti∩i

Ideal Standard (UK) Ltd. makes every effort to ensure that the information provided on its website is accurate. However, we cannot guarantee this, and accept no liability for any information or advice given via its website.