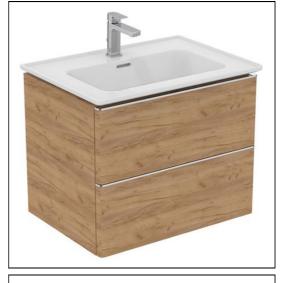

|
|                |                                                                                                            |

## OPTIONS

| U8625 | Fusaro 60cm vanity washbasin, no taphole with overflow        |
|-------|---------------------------------------------------------------|
| A6622 | Turano single lever wall mounted basin mixer with 225mm spout |
| A5948 | Built-in basin mixer kit 1, horizontal                        |

### ILLUSTRATED PRODUCT DETAILS



## **FINISH OPTIONS**



#### (Y2) Matt Anthracite

Standards

EN 14749:2005

#### **Special Notes**

Furniture units should be installed in a bathroom with adequate ventilation. Mounting kit included. Always use appropriate fixings to suit the type of wall.





# sotti∩i

Ideal Standard (UK) Ltd. makes every effort to ensure that the information provided on its website is accurate. However, we cannot guarantee this, and accept no liability for any information or advice given via its website.