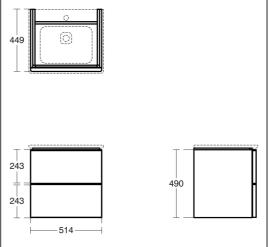

|
|                |                                                                                                            |

## OPTIONS

| U8624 | Fusaro 50cm vanity washbasin, no taphole with overflow        |
|-------|---------------------------------------------------------------|
| A6622 | Turano single lever wall mounted basin mixer with 225mm spout |
| A5948 | Built-in basin mixer kit 1, horizontal                        |

### ILLUSTRATED PRODUCT DETAILS



## **FINISH OPTIONS**



#### (Y2) Matt Anthracite

Standards

EN 14749:2005

#### **Special Notes**

Furniture units should be installed in a bathroom with adequate ventilation. Mounting kit included. Always use appropriate fixings to suit the type of wall.





# sottı∩ı

Ideal Standard (UK) Ltd. makes every effort to ensure that the information provided on its website is accurate. However, we cannot guarantee this, and accept no liability for any information or advice given via its website.