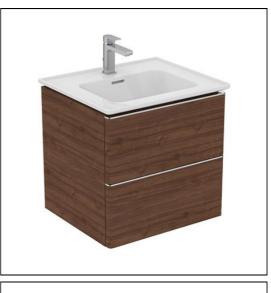

## Fusaro 500mm Wall Hung Vanity Unit

#### ILLUSTRATED

| T4294<br>U8579 | Fusaro 500mm wall hung vanity unit with 2 drawers<br>Fusaro 50cm vanity washbasin, 1 taphole with overflow |
|----------------|------------------------------------------------------------------------------------------------------------|
| EE230339       | Space saving trap and waste pipe assembly for use with furniture basin units                               |
| A7258          | Ceno single lever basin mixer                                                                              |
|                |                                                                                                            |