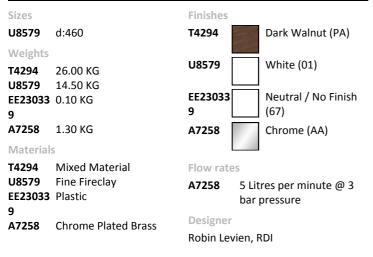

#### ILLUSTRATED

| T4294<br>U8579 | Fusaro 500mm wall hung vanity unit with 2 drawers<br>Fusaro 50cm vanity washbasin, 1 taphole with overflow |
|----------------|------------------------------------------------------------------------------------------------------------|
| EE230339       | Space saving trap and waste pipe assembly for use with furniture basin units                               |
| A7258          | Ceno single lever basin mixer                                                                              |
|                |                                                                                                            |