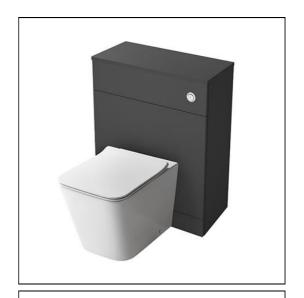

## Rienza 650mm WC Unit

## ILLUSTRATED

Rienza 650mm wc unit with adjustable cistern for 6/4 litre

or 4/2.6 litre flush

**U8661** Caffaro Back to Wall Toilet Bowl with horizontal outle