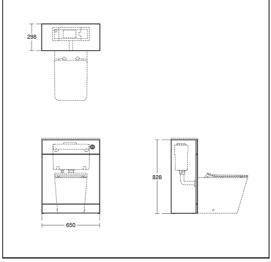

## Rienza 650mm WC Unit

## ILLUSTRATED

Rienza 650mm wc unit with adjustable cistern for 6/4 litre

or 4/2.6 litre flush

**U8661** Caffaro Back to Wall Toilet Bowl with horizontal outle