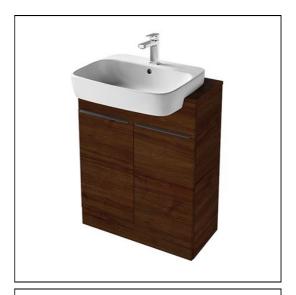

## Rienza 650mm Semi-Countertop Washbasin Unit

## ILLUSTRATED

**E2154** Rienza 650mm semi-countertop washbasin unit with 2

doors

**U8670** Rienza 55cm Semi-countertop Washbasin, 1 taphole with

overflow