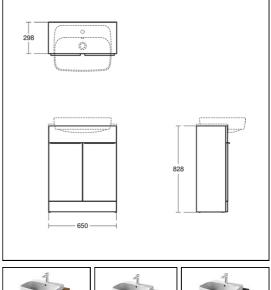

## Rienza 650mm Semi-Countertop Washbasin Unit

## ILLUSTRATED

**E2154** Rienza 650mm semi-countertop washbasin unit with 2

doors

**U8670** Rienza 55cm Semi-countertop Washbasin, 1 taphole with

overflow

## **ILLUSTRATED PRODUCT DETAILS**

 Sizes
 Finishes

 U8670
 w:550
 E2154
 Gloss White (WG)

 Weights
 U8670
 White (01)

 Materials
 E2154
 Mixed Material

 U8670
 Vitreous China