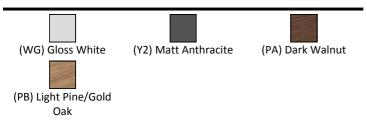

## **ILLUSTRATED PRODUCT DETAILS**

 Sizes
 Finishes

 U8670
 w:550
 E2154
 Gloss White (WG)

 Weights
 U8670
 White (01)

 Materials
 E2154
 Mixed Material

 U8670
 Vitreous China

## **FINISH OPTIONS**

**Standards** 

EN 14749:2005

**Special Notes** 

Furniture units should be installed in a bathroom with adequate ventilation. Mounting kit included. Always use appropriate fixings to suit the type of wall.