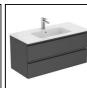

## Rienza 1000mm Wall Hung Vanity Unit

## **ILLUSTRATED PRODUCT DETAILS**

| Sizes                          |                                            | Finishes |                             |
|--------------------------------|--------------------------------------------|----------|-----------------------------|
| U8673                          | w:1000                                     | E2151    | Gloss White (WG)            |
| Weights <b>EE23033</b>         | 0.10 KG                                    | U8673    | White (01)                  |
| 9<br>Material                  | S                                          | EE23033  | Neutral / No Finish<br>(67) |
| E2151<br>U8673<br>EE23033<br>9 | Mixed Material<br>Fine Fireclay<br>Plastic | ·        | (457)                       |
| FINISH OPTIONS                 |                                            |          |                             |
|                                |                                            |          |                             |