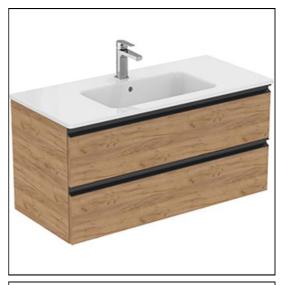

## Rienza 1000mm Wall Hung Vanity Unit

## **ILLUSTRATED PRODUCT DETAILS**

| Sizes                          |                                            | Finishes |                             |
|--------------------------------|--------------------------------------------|----------|-----------------------------|
| U8673                          | w:1000                                     | E2151    | Gloss White (WG)            |
| Weights <b>EE23033</b>         | 0.10 KG                                    | U8673    | White (01)                  |
| 9<br>Material                  | S                                          | EE23033  | Neutral / No Finish<br>(67) |
| E2151<br>U8673<br>EE23033<br>9 | Mixed Material<br>Fine Fireclay<br>Plastic | ·        | (457)                       |
| FINISH OPTIONS                 |                                            |          |                             |
|                                |                                            |          |                             |