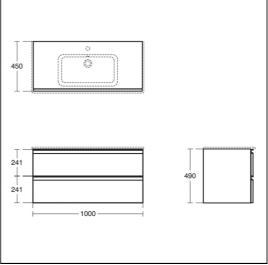

## Rienza 1000mm Wall Hung Vanity Unit

## **ILLUSTRATED PRODUCT DETAILS**

| Sizes                          |                                            | Finishes |                             |
|--------------------------------|--------------------------------------------|----------|-----------------------------|
| U8673                          | w:1000                                     | E2151    | Gloss White (WG)            |
| Weights <b>EE23033</b>         | 0.10 KG                                    | U8673    | White (01)                  |
| 9<br>Material                  | S                                          | EE23033  | Neutral / No Finish<br>(67) |
| E2151<br>U8673<br>EE23033<br>9 | Mixed Material<br>Fine Fireclay<br>Plastic | ·        | (457)                       |
| FINISH OPTIONS                 |                                            |          |                             |
|                                |                                            |          |                             |