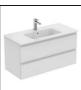

## Rienza 1000mm Wall Hung Vanity Unit

## **ILLUSTRATED PRODUCT DETAILS**

| Sizes                          |                                            | Finishes |                             |
|--------------------------------|--------------------------------------------|----------|-----------------------------|
| U8673                          | w:1000                                     | E2151    | Gloss White (WG)            |
| Weights <b>EE23033</b>         | 0.10 KG                                    | U8673    | White (01)                  |
| 9<br>Material                  | S                                          | EE23033  | Neutral / No Finish<br>(67) |
| E2151<br>U8673<br>EE23033<br>9 | Mixed Material<br>Fine Fireclay<br>Plastic | ·        | (457)                       |
| FINISH OPTIONS                 |                                            |          |                             |
|                                |                                            |          |                             |