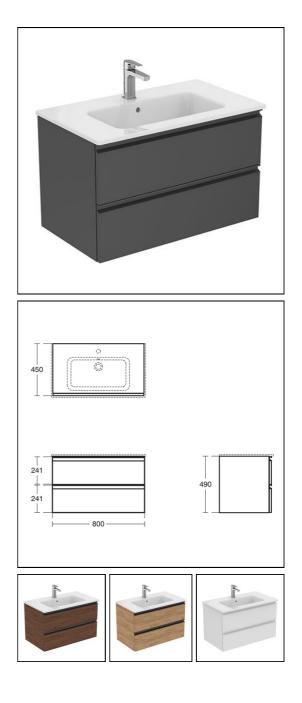

## Rienza 800mm Wall Hung Vanity Unit

## ILLUSTRATED

| E2149    | Rienza 800mm wall hung vanity unit with 2 drawers                            |
|----------|------------------------------------------------------------------------------|
| U8672    | Rienza 80cm Vanity Washbasin, 1 taphole with overflow                        |
| EE230339 | Space saving trap and waste pipe assembly for use with furniture basin units |