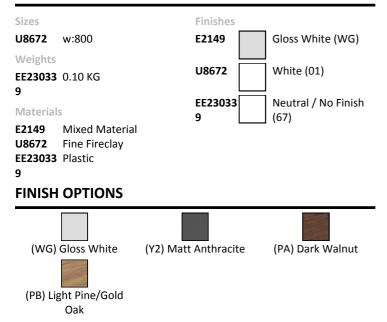

## ILLUSTRATED

| E2149    | Rienza 800mm wall hung vanity unit with 2 drawers                            |
|----------|------------------------------------------------------------------------------|
| U8672    | Rienza 80cm Vanity Washbasin, 1 taphole with overflow                        |
| EE230339 | Space saving trap and waste pipe assembly for use with furniture basin units |

## ILLUSTRATED PRODUCT DETAILS

Standards

EN 14749:2005