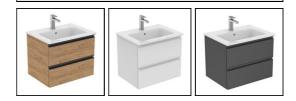

#### ILLUSTRATED

| E2148    | Rienza 600mm wall hung vanity unit with 2 drawers                            |
|----------|------------------------------------------------------------------------------|
| U8671    | Rienza 60cm Vanity Washbasin, 1 taphole with overflow                        |
| EE230339 | Space saving trap and waste pipe assembly for use with furniture basin units |