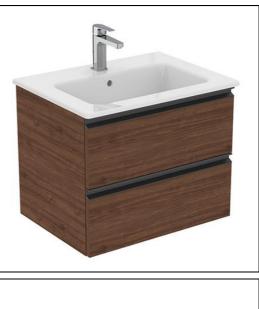

## Rienza 600mm Wall Hung Vanity Unit

#### ILLUSTRATED

| E2148    | Rienza 600mm wall hung vanity unit with 2 drawers                            |
|----------|------------------------------------------------------------------------------|
| U8671    | Rienza 60cm Vanity Washbasin, 1 taphole with overflow                        |
| EE230339 | Space saving trap and waste pipe assembly for use with furniture basin units |