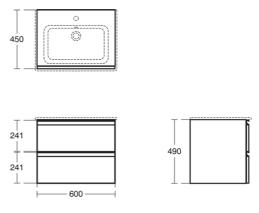

## Rienza 600mm Wall Hung Vanity Unit

#### ILLUSTRATED

| E2148    | Rienza 600mm wall hung vanity unit with 2 drawers                            |
|----------|------------------------------------------------------------------------------|
| U8671    | Rienza 60cm Vanity Washbasin, 1 taphole with overflow                        |
| EE230339 | Space saving trap and waste pipe assembly for use with furniture basin units |