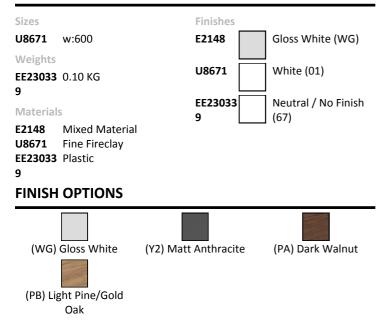

#### ILLUSTRATED

| E2148    | Rienza 600mm wall hung vanity unit with 2 drawers                            |
|----------|------------------------------------------------------------------------------|
| U8671    | Rienza 60cm Vanity Washbasin, 1 taphole with overflow                        |
| EE230339 | Space saving trap and waste pipe assembly for use with furniture basin units |

### ILLUSTRATED PRODUCT DETAILS

EN 14749:2005