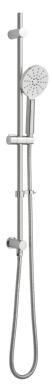

### **DESCRIPTION:**

nebula multi-function slide rail shower kit with smooth hose with

- 5 function air-injected handset
- integrated outlet
- rub-clean
- 900mm slide rail
- 150cm smoothflex anti-twist shower hose
- wall mounted