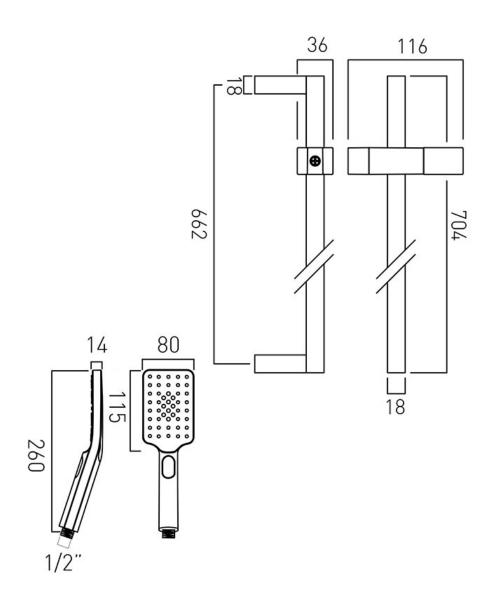

## **TECHNICAL** DRAWING

**COLLECTION:** 

PRODUCT CODE: NEB-MFSRK/SQ-DB-C/P

tel: 01934 744466 email: sales@vado.com www.vado.com

#### **DESCRIPTION:**

nebula square multi-function slide rail shower kit with

- 3 function push-button control handset
- rub-clean
- 680mm slide rail
- 150cm shower hose
- wall mounted

minimum operating pressure 1.0 bar MP