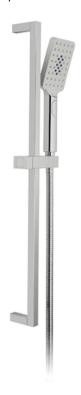

#### **DESCRIPTION:**

nebula square multi-function slide rail shower kit with

- 3 function push-button control handset
- rub-clean
- 680mm slide rail
- 150cm shower hose
- wall mounted

minimum operating pressure 1.0 bar MP

#### **FINISH:**

Chrome