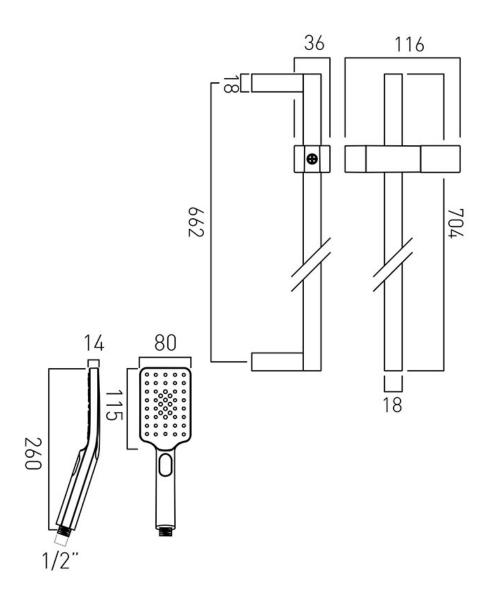

## TECHNICAL DRAWING

COLLECTION: PRODUCT CODE: NEB-MFSRK/SQ/B-DB-CP

tel: 01934 744466 email: sales@vado.com www.vado.com

# SPECIFICATION SHEET

COLLECTION: PRODUCT CODE: NEB-MFSRK/SQ/B-DB-CP