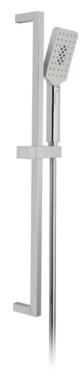

# SPECIFICATION SHEET

COLLECTION: PRODUCT CODE: NEB-MFSRK/SQ/B-DB-CP

#### **DESCRIPTION:**

nebula square multi-function slide rail shower kit with smooth hose with

- 3 function push-button control handset
- rub-clean
- 680mm slide rail
- 150cm smoothflex anti-twist shower hose
- wall mounted