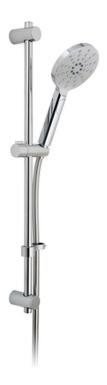

### **DESCRIPTION:**

nebula round multi-function slide rail shower kit with smooth hose with

- 3 function push-button control handset
- rub-clean
- 680mm slide rail
- 150cm smoothflex anti-twist silver shower hose
- hose retainer
- wall mounted