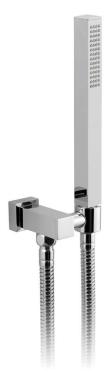

#### **DESCRIPTION:**

single function mini shower kit wall mounted with hose and bracket with integral outlet 1/2" inlet minimum operating pressure 1.0 bar MP

#### FINISH:

Chrome FLOW REGULATOR: FR-SHOWER/9-C/P MINIMUM OPERATING PRESSURE: 1.0 bar MP ELOW PATE AT 2 0 PAP ELOW PRES 12 year Suarantee

FLOW RATE AT 3.0 BAR FLOW PRESSURE: 17 Umin

tel: 01934 744466 email: sales@vado.com www.vado.com