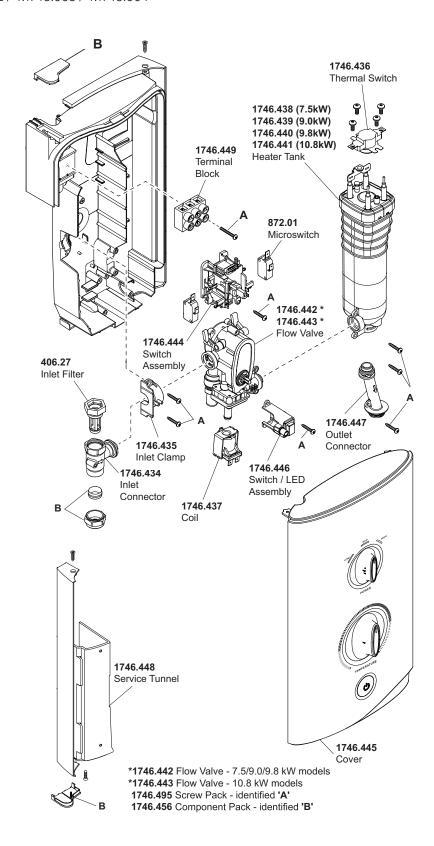

## Mira Sport

(2012 - Current J03A, B, C, D 7.5KW, 9.0kW, 9.8kW & 10.8kW)

1.1746.001 / 1.1746.002 / 1.1746.003 / 1.1746.004

Mira electric showers are provided with a two year warranty and spare parts are available free of charge during that period with a valid proof of purchase. For showers outside of the warranty period, spare parts are available to purchase direct, alternatively we have Mira technicians who can repair your shower for you. For further information visit **www.mirashowers.co.uk** or to check availability of spare parts for this shower or enquire about our repair service please contact our customer service on **0844 571 5000.** 