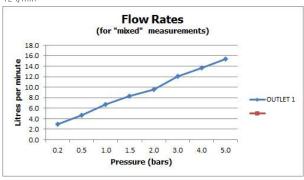

### **FLOW RATE AT 3.0 BAR FLOW PRESSURE:**

12 l/min

tel: 01934 744466 email: sales@vado.com www.vado.com

taps | showering | accessories