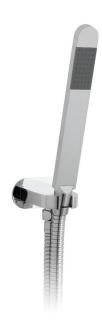

## **DESCRIPTION:**

single function mini shower kit
wall mounted
with hose and bracket with integral outlet
1/2" inlet
min-max wall mount 0-11mm
minimum operating pressure 1.0 bar MP