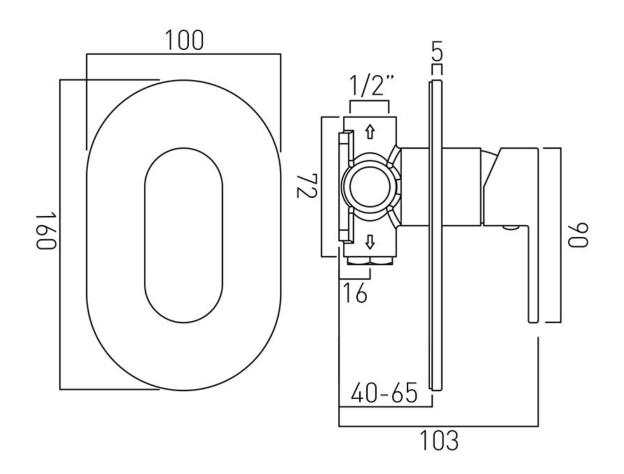

## TECHNICAL DRAWING

**COLLECTION:** LIFE **PRODUCT CODE:** LIF-145A-C/P

tel: 01934 744466 email: sales@vado.com www.vado.com

where inspiration flows

taps | showering | accessories