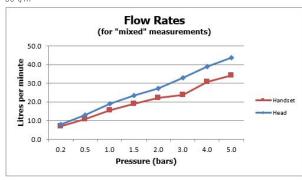

## **MINIMUM OPERATING PRESSURE:**

1.0 bar MP

### **FLOW RATE AT 3.0 BAR FLOW PRESSURE:**

33 l/m

tel: 01934 744466 email: sales@vado.com www.vado.com

where inspiration flows

taps | showering | accessories