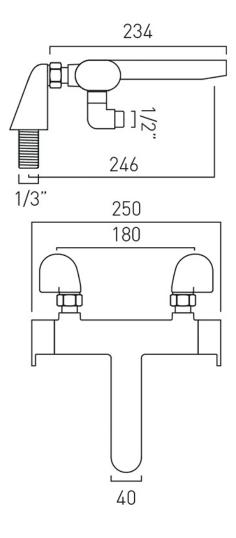

# TECHNICAL DRAWING

**COLLECTION:** LIFE

PRODUCT CODE: LIF-131T-CP

tel: 01934 744466 email: sales@vado.com www.vado.com

### **DESCRIPTION:**

exposed thermostatic bath shower mixer deck mounted with water flow straightener 3/4" x 50mm thread connection on legs deck mounted drill hole diameter 28mm minimum operating pressure 1.0 bar MP