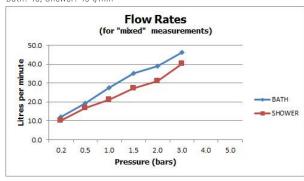

### **FLOW RATE AT 3.0 BAR FLOW PRESSURE:**

Bath: 46, Shower: 40 L/min

tel: 01934 744466 email: sales@vado.com www.vado.com

taps | showering | accessories