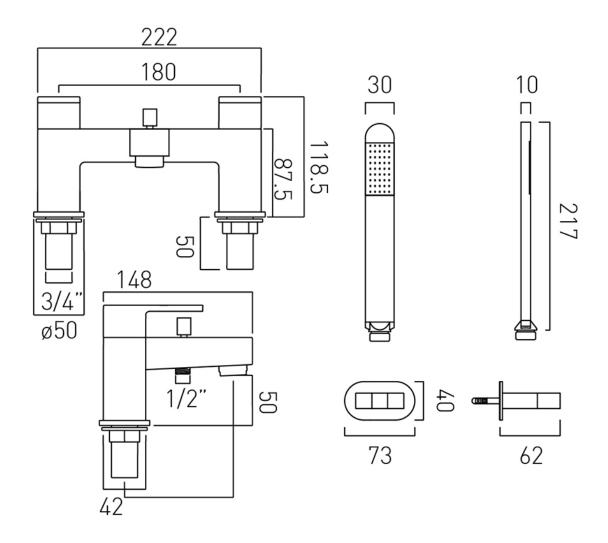

## TECHNICAL DRAWING

**COLLECTION:** LIFE

PRODUCT CODE: LIF-130+K-C/P

tel: 01934 744466 email: sales@vado.com www.vado.com