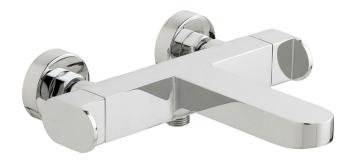

# SPECIFICATION SHEET

COLLECTION: LIFE PRODUCT CODE: LIF-123T-CP

#### **DESCRIPTION:**

exposed thermostatic bath shower mixer wall mounted with water flow straightener 1/2"x 3/4" x 50mm eccentrics minimum operating pressure 1.0 bar MP

#### FINISH:

Chrome

FLOW REGULATOR: FR-SHOWER/9-C/P

MINIMUM OPERATING PRESSURE: 1.0 bar MP