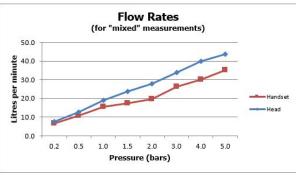

#### FLOW RATE AT 3.0 BAR FLOW PRESSURE:

34 l/m

tel: 01934 744466 email: sales@vado.com www.vado.com