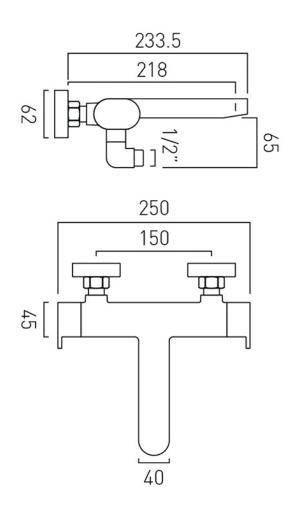

## TECHNICAL DRAWING

**COLLECTION:** LIFE **PRODUCT CODE:** LIF-123T-CP

tel: 01934 744466 email: sales@vado.com www.vado.com