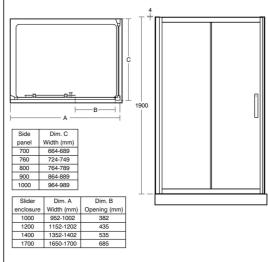

## **OPTIONS**

| L6217 | Synergy 800mm side panel, IdealClean Clear Glass, Bright Silver finish  |
|-------|-------------------------------------------------------------------------|
| L6218 | Synergy 900mm side panel, IdealClean Clear Glass, Bright Silver finish  |
| L6216 | Synergy 760mm side panel, IdealClean Clear Glass, Bright Silver finish  |
| L6219 | Synergy 1000mm side panel, IdealClean Clear Glass, Bright Silver finish |
| L6199 | Synergy 700mm side panel, Idealclean clear glass, Bright Silver finish  |