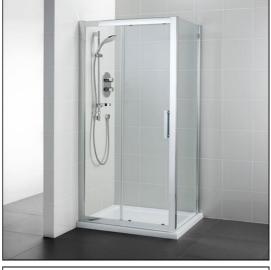

## **ILLUSTRATED**

**L6288** Synergy 1000mm Slider door, IdealClean Clear Glass, Bright

Silver finish