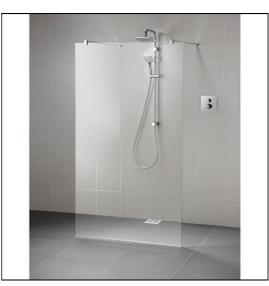

# Synergy 1200mm Wet Room Panel, Dual Access

### ILLUSTRATED

L6225Synergy 1200mm Wet Room panel, IdealClean clear glassL6229Synergy straight bracing bracket (650mm - 994mm)