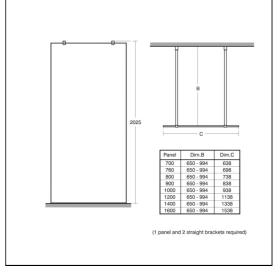

### ILLUSTRATED

L6225Synergy 1200mm Wet Room panel, IdealClean clear glassL6229Synergy straight bracing bracket (650mm - 994mm)

## ILLUSTRATED PRODUCT DETAILS

| Weights |
|---------|
| L6225   |

L6229

51.00 KG 0.70 KG

L6225 Toughened Safety Glass L6229 Aluminium

#### **Special Notes**

Wetroom panels and brackets ordered separately. To create a dual access simply order wetroom panel of choice; and 2 x L6229EO. Wall profile discarded at installation.