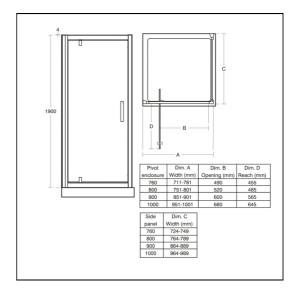

## Synergy 760mm Infold Door, Corner

## **ILLUSTRATED**

**L6206** Synergy 760mm Infold door, IdealClean Clear Glass, Bright

Silver finish

## **OPTIONS**

| L6216 | Synergy 760mm side panel, IdealClean Clear Glass, Bright Silver finish  |
|-------|-------------------------------------------------------------------------|
| L6218 | Synergy 900mm side panel, IdealClean Clear Glass, Bright Silver finish  |
| L6217 | Synergy 800mm side panel, IdealClean Clear Glass, Bright Silver finish  |
| L6219 | Synergy 1000mm side panel, IdealClean Clear Glass, Bright Silver finish |