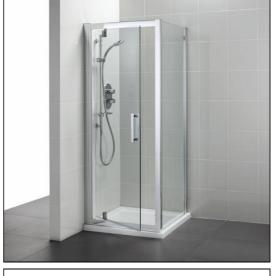

## Synergy 760mm Pivot Door, Corner

## **ILLUSTRATED**

**L6201** Synergy 760mm Pivot door, IdealClean Clear Glass, Bright

Silver finish