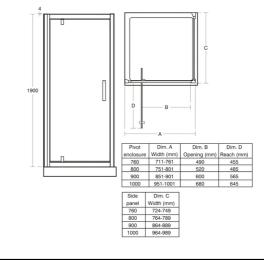

## **OPTIONS**

| L6216 | Synergy 760mm side panel, IdealClean Clear Glass, Bright Silver finish |
|-------|------------------------------------------------------------------------|
| L6217 | Synergy 800mm side panel, IdealClean Clear Glass, Bright Silver finish |
| L6218 | Synergy 900mm side panel, IdealClean Clear Glass, Bright Silver finish |
| L6219 | Synergy 1000mm side panel, IdealClean Clear Glass, Bright              |