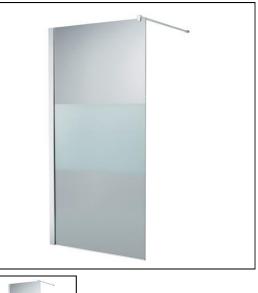

## Synergy 1000mm Wet Room Panel, IdealClean Modesty Glass

### **ILLUSTRATED**

|                 | nergy 1000mm Wet Room panel, IdealClean modesty ass |
|-----------------|-----------------------------------------------------|
| <b>L6198</b> Sy | vnergy extended bracing bracket (994mm -1494mm)     |