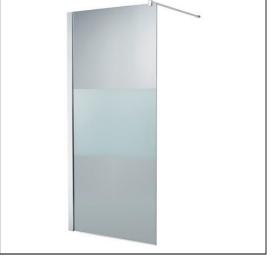

## Synergy 900mm Wet Room Panel, IdealClean Modesty Glass

## **ILLUSTRATED**

**L6180** Synergy 900mm Wet Room panel, IdealClean Modesty

glass

Aluminium

**L6198** Synergy extended bracing bracket (994mm -1494mm)