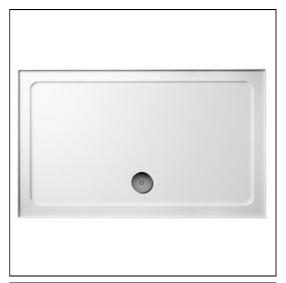

## **ILLUSTRATED**

**L5121** Simplicity 1400mm x 900mm low profile upstand shower tray including waste with 4 upstands

## **ILLUSTRATED PRODUCT DETAILS**

Sizes

**L5121** l:1400 x w:900

Finishes L5121

**L5121** White (01)

Weights

**L5121** 37.64 KG

**Materials** 