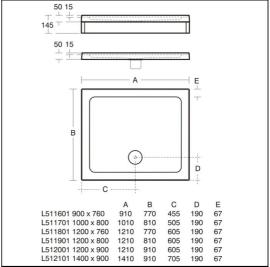

## **ILLUSTRATED PRODUCT DETAILS**

Sizes

**L5121** l:1400 x w:900

Finishes L5121

**L5121** White (01)

Weights

**L5121** 37.64 KG

**Materials** 