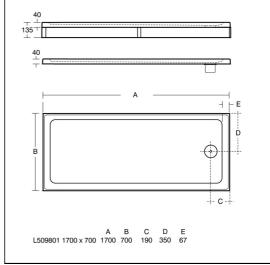

## **ILLUSTRATED PRODUCT DETAILS**

Sizes Finishes

**L5098** I:1700 x w:700 **L5098** White (01)

Weights

**L5098** 39.14 KG

**Materials** 

L5098 Acrylic capped ABS

Lightweight Stone Resin

**Standards** 

EN14527:2006 + A1:2010

**Special Notes** 

Please note waste position on 1700 x 700mm