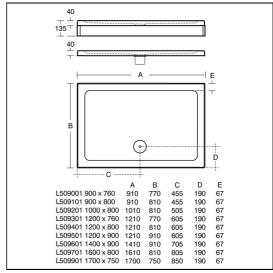

## **ILLUSTRATED**

**L5097** Simplicity 1600mm x 800mm low profile flat top shower

tray including waste

### **ILLUSTRATED PRODUCT DETAILS**

Sizes Finishes

**L5097** l:1600 x w:800 **L5097** White (01)

Weights

**L5097** 38.64 KG

**Materials** 

L5097 Acrylic capped ABS

Lightweight Stone Resin