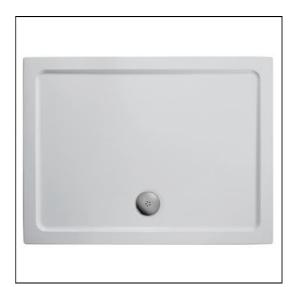

# Simplicity 1400x900 Shower Tray Inc Waste

## **ILLUSTRATED**

**L5096** Simplicity 1400mm x 900mm low profile flat top shower

tray including waste

### **ILLUSTRATED PRODUCT DETAILS**

Sizes Finishes

**L5096** I:1400 x w:900 **L5096** White (01)

Weights

**L5096** 37.64 KG

**Materials** 

**L5096** Acrylic capped ABS

Lightweight Stone Resin