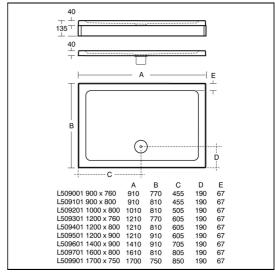

### **ILLUSTRATED PRODUCT DETAILS**

Sizes Finishes

**L5096** I:1400 x w:900 **L5096** White (01)

Weights

**L5096** 37.64 KG

**Materials** 

**L5096** Acrylic capped ABS

Lightweight Stone Resin