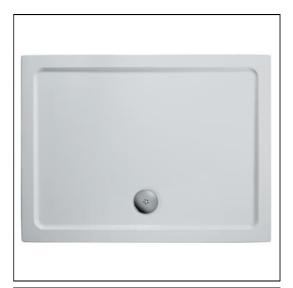

## **ILLUSTRATED**

**L5095** Simplicity 1200mm x 900mm low profile flat top shower tray including waste

### **ILLUSTRATED PRODUCT DETAILS**

 Sizes
 Finishes

 L5095
 I:1200 x w:900
 L5095
 White (01)

Weights

**L5095** 37.04 KG

**Materials** 

L5095 Acrylic capped ABS

Lightweight Stone Resin