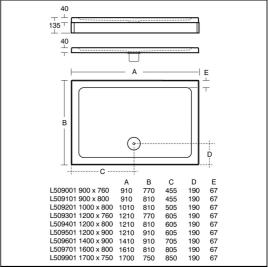

### **ILLUSTRATED PRODUCT DETAILS**

 Sizes
 Finishes

 L5095
 I:1200 x w:900
 L5095
 White (01)

Weights

**L5095** 37.04 KG

**Materials** 

L5095 Acrylic capped ABS

Lightweight Stone Resin

#### **Special Notes**

Please note waste positions on 1700 x 700mm is central on the short side, not as pictured for the remaining trays, the long side.